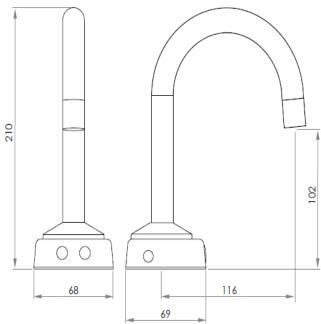

#### **FEATURES:-**

- Readily Available spare Parts.
- Range Set at 120mm, can be adjusted.
- 12 Month replacement warranty, labour cost only covered by manufacturer Authorised Plumber.