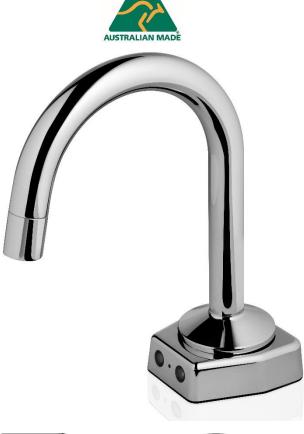

## **Electronic GOOSENECK Basin Mount**

### Pt. No. AUO175

## **PACKAGING INCLUDES**

- 1 x Gooseneck Spout -w/ Anti Rotate
- 1 x Sensor Eyebody w/ Adj Range.
- 1 x External Solenoid ½" M & F
- 1 x Powerpack / Transformer