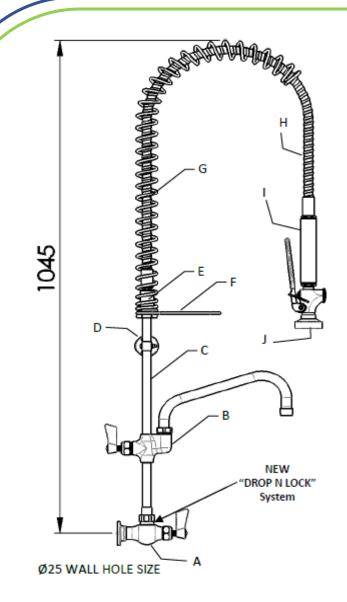

### **Technical:-**

Australian Standards : Watermarked

WELS Reg. No. 1<sup>st</sup> Outlet WELS Rated Flow Rate 2<sup>nd</sup> Outlet WELS Rated

Flow Rate

Spray Gun : : 6 Stars Spout : : 3 Stars : 9 lpm

Lic. 23008

T14468

Mounting Hole Material Finish 1

: 3.5 lpm

: 32 -35mm : 304 S/S : Polished S/S

Working Press. Max. Press. rate **Operating Temp** 

: 500kpa. (NPC) : 1500kpa. : 1 - 80<sup>0</sup> C.

### SUPPLIED WITH: Standard Model

- A S/S SINGLE WALL TAP c/w ½" Mounting kit
- B C.P. ADD ON POT FILLER + 4 ½" RISER w/- CP 12" Spout WELS 3 STAR – 9lpm. (See chart for more spout lengths).
- C S/S 10 1/2" RISER
- D- S/S WALL BRACKET
- E/F S/S SPRING RETAINER + S/S HOOK (C.P.)
- G CP SPRING GUARD
- H S/S ARMOURFLEX HOSE 900 mm LONG
- I/J C.P. SPRAY GUN & Handle (WELS 6 Star 3.5lpm)