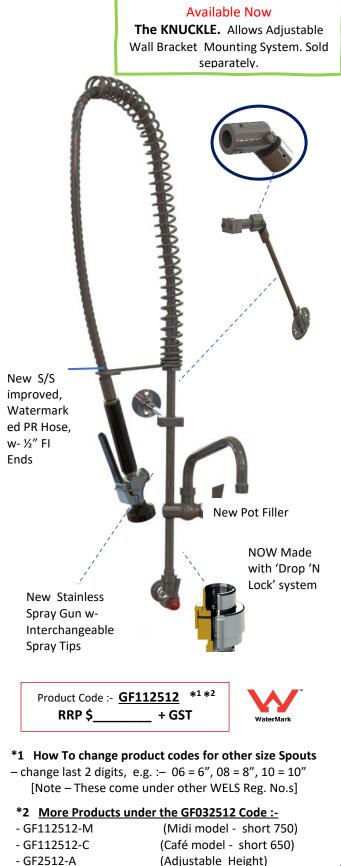

### SINGLE – TALL Pre-RINSE w-**POT FILLER – WALL MOUNT**

# 'Global Fisher<sup>™</sup>' S/S Standard Pre-Rinses

'TALL' 900mm (unhooked) – 950mm (hooked)

## **Features:**

- All Component made from quality polished 304 S/S.
- Squeeze Lever has Lock-On & Quick release shut off -(OH&S Feature)
- Hot & Cold Lever Handles.
- "Drop N Lock" easy Installation System.
- Pre-assembled & tested Sub-Assembly in our Brisbane factory.
- Triple\_Interchangeable Spray Tips- Flat Fan, Shower, Pulse.

### SUPPLIED WITH: Standard Model

- A S/S SINGLE WALL TAP c/w ½" Mounting kit
- B C.P. ADD ON POT FILLER + 4 ½" RISER w/- CP 12" Spout WELS 3 STAR – 9lpm. (See chart for more spout lengths).
- C S/S 10 1/2" RISER
- D- S/S WALL BRACKET
- E/F S/S SPRING RETAINER + S/S HOOK (C.P.)
- G CP SPRING GUARD
- H S/S ARMOURFLEX HOSE 900 mm LONG
- I/J C.P. SPRAY GUN & Handle (WELS 6 Star 3.5lpm)