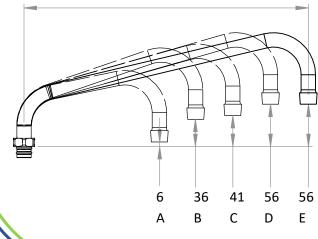

### Other Spouts Available as Spare Parts. All are WELS Registered No. T40512, 3 Star @ 9 lpm

| REF | LENGTH<br>Inch / mm | Height to<br>Aerator | PT.NO.<br>(all S/S) |
|-----|---------------------|----------------------|---------------------|
| А   | 6"/179mm            | 6mm                  | G3006S              |
| В   | 8"/227mm            | 36mm                 | G3008S              |
| С   | 10"/276mm           | 41mm                 | G3008S              |
| D   | 12"/326mm           | 56mm                 | G3012S              |
| E   | 14"/376mm           | 56mm                 | G3014S              |