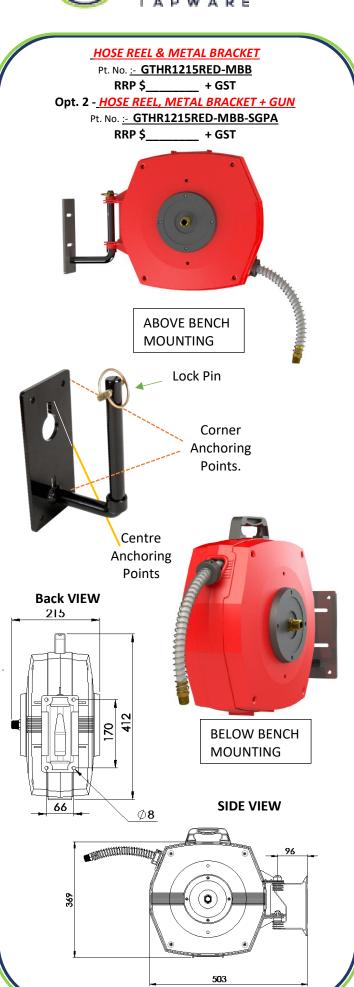

# 'Global WASH-WARE™' HOSE REEL – Plastic

w/ Metal Wall Bracket

### Features: REEL

- > Suits Hot & Cold water.
- ➤ Hybrid PVC Hose 12mm i.d.
- ➤ Handle mount on top for easy carrying if relocating.
- > Anti-Kink S/S Spring.
- Metal Wall Bracket Powder Coated BLACK
- Supplied with Inlet Hose,
- Above bench Mounting- Turn upside down.
- Below Bench Mounting Standard Mounting

Mounting Hole: 8mm x 4

Material :-

Reel : Red Polypropylene Plastic
Bracket : Matt Black Metal Steel \*

Hose : PVC Hybrid

Working Press. : **500kpa.** (NPC)

Max. Press. rate : **1400kpa.** (occasional)

Operating Temp: **1** - **60**<sup>0</sup> **C.** (Short burst at **75**<sup>0</sup>)