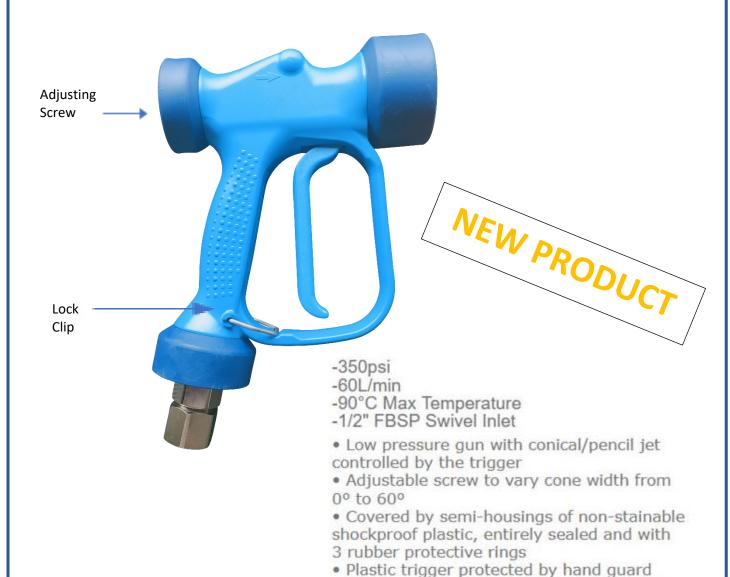

## 'SupaWASH™' is Super tough

Wash Down Gun - Pt. No. GW-WDG12SV @ RRP \$\_\_\_\_\_ + GST

· Minimum fatigue for trigger opening and use

Internal structure in brass and stainless steel

Ergonomic construction