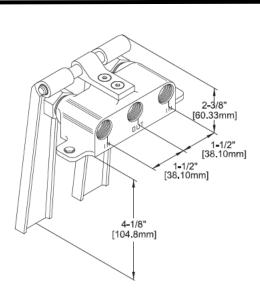

### FLOOR MOUNT - Short Pedal/s

GS-FV1S

**GS-FV2S** 

Suit Cold, Hot or mixed Water feed in – Same Out

Pt. No. **GS-FV1S** - **\$\_\_\_\_\_\_ + GST**Features – FLOOR Mount / Single SHORT Pedal.

Suit Cold, Hot or Tempered Water feed in - same out

Pt. No. GS-FV2S - \$\_\_\_\_\_ + GST

Features – FLOOR Mount / Double SHORT Pedal.

Suit Cold, Hot or mixed Water feed in – Same Out

Pt. No. GS-KV1 - \$\_\_\_\_\_ + GST

Features – BENCH / BAR Mount / Single KNEE Pedal.

Suit Cold, Hot or Tempered Water feed in – same out.