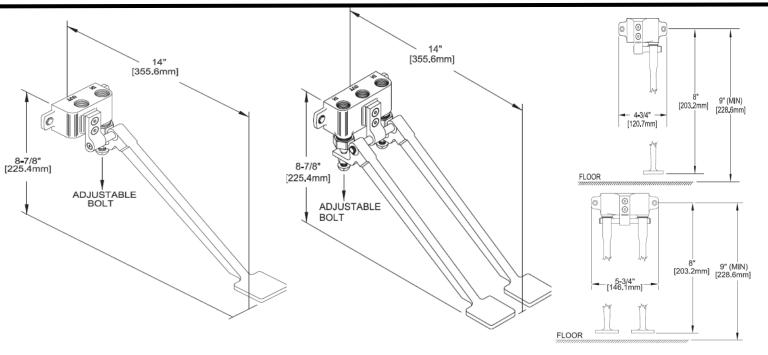

### WALL MOUNT - Long Pedal/s

**GS-FV1L** 

**GS-FV2L** 

### FLOOR MOUNT - Short Pedal/s

GS-FV1S

**GS-FV2S** 

Pt. No. GS-FV1L - \$\_\_\_\_\_ + GST

Features – WALL Mount / Single LONG Pedal.

Suit Cold, Hot or Tempered Water feed in - same out

Pt. No. GS-FV2L - \$\_\_\_\_\_ + GST

Features – WALL Mount / Double LONG Pedal.

Suit Cold, Hot or mixed Water feed in – Same Out

Pt. No. **GS-FV1S** - **\$\_\_\_\_\_\_ + GST**Features – FLOOR Mount / Single SHORT Pedal.

Suit Cold, Hot or Tempered Water feed in - same out

Pt. No. GS-FV2S - \$\_\_\_\_\_ + GST

Features – FLOOR Mount / Double SHORT Pedal.

Suit Cold, Hot or mixed Water feed in – Same Out

Pt. No. GS-KV1 - \$\_\_\_\_\_ + GST

Features – BENCH / BAR Mount / Single KNEE Pedal.

Suit Cold, Hot or Tempered Water feed in – same out.

Pt. No. **GS-KV2** - \$\_\_\_\_\_ + GST

Features – BENCH / BAR Mount / Double KNEE Pedal.

Suit Cold, Hot or mixed Water feed in – Same Out.

P - 1300 85 25 15

P - 07 3855-2350

E – sales.info@globaltapware.com