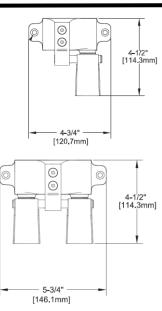

### **BENCH / BAR MOUNT – Standard Pedal/s**

Details are accurate at the time of printing. Dimensions are indicative only and may change without notice, seek confirmation before relying on any dimensions shown.

Features – FLOOR Mount / Double SHORT Pedal.

Suit Cold, Hot or mixed Water feed in – Same Out

Pt. No. GS-KV1 - \$\_\_\_\_\_ + GST

Features – BENCH / BAR Mount / Single KNEE Pedal.

Suit Cold, Hot or Tempered Water feed in – same out.

Pt. No. **GS-KV2** - \$\_\_\_\_\_ + GST

Features – BENCH / BAR Mount / Double KNEE Pedal.

Suit Cold, Hot or mixed Water feed in – Same Out.

P - 1300 85 25 15

P - 07 3855-2350

E – sales.info@globaltapware.com

### **SINGLE PEDAL**

#### **DOUBLE PEDAL**

### **TOP VIEW**