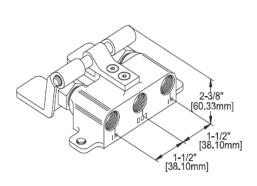

Water feed in – Same Out

Pt. No. **GS-FV1S** - **\$\_\_\_\_\_\_ + GST**Features – FLOOR Mount / Single SHORT Pedal.

Suit Cold, Hot or Tempered Water feed in - same out

Pt. No. GS-FV2S - \$\_\_\_\_\_ + GST

Features – FLOOR Mount / Double SHORT Pedal.

Suit Cold, Hot or mixed Water feed in – Same Out

Pt. No. GS-KV1 - \$\_\_\_\_\_ + GST

Features – BENCH / BAR Mount / Single KNEE Pedal.

Suit Cold, Hot or Tempered Water feed in – same out.

Pt. No. **GS-KV2** - \$\_\_\_\_\_ + GST

Features – BENCH / BAR Mount / Double KNEE Pedal.

Suit Cold, Hot or mixed Water feed in – Same Out.

P - 1300 85 25 15

P - 07 3855-2350

E – sales.info@globaltapware.com



w - www.globaltapware.com.au



## **Stainless Foot & Knee Valves**

### **SINGLE PEDAL**

#### **DOUBLE PEDAL**

### **TOP VIEW**