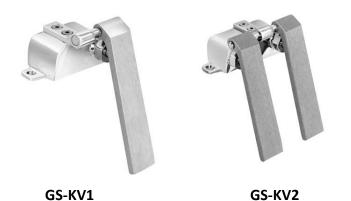

### **BENCH / BAR MOUNT – Standard Pedal/s**

Details are accurate at the time of printing. Dimensions are indicative only and may change without notice, seek confirmation before relying on any dimensions shown.

Features – FLOOR Mount / Double SHORT Pedal.

Suit Cold, Hot or mixed Water feed in – Same Out

Pt. No. GS-KV1 - \$\_\_\_\_\_ + GST

Features – BENCH / BAR Mount / Single KNEE Pedal.

Suit Cold, Hot or Tempered Water feed in – same out.

Pt. No. **GS-KV2** - \$\_\_\_\_\_ + GST

Features – BENCH / BAR Mount / Double KNEE Pedal.

Suit Cold, Hot or mixed Water feed in – Same Out.

P - 1300 85 25 15

P - 07 3855-2350

E – sales.info@globaltapware.com