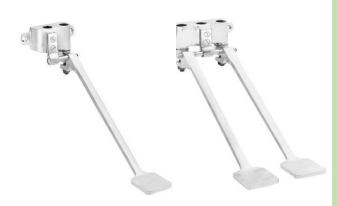

### WALL MOUNT - Long Pedal/s

**GS-FV1L** 

**GS-FV2L** 

### FLOOR MOUNT - Short Pedal/s

GS-FV1S

**GS-FV2S** 

Pt. No. GS-FV1L - \$\_\_\_\_\_ + GST

Features – WALL Mount / Single LONG Pedal.

Suit Cold, Hot or Tempered Water feed in - same out

Pt. No. GS-FV2L - \$\_\_\_\_\_ + GST

Features – WALL Mount / Double LONG Pedal.

Suit Cold, Hot or mixed Water feed in – Same Out

Pt. No. **GS-FV1S** - **\$\_\_\_\_\_\_ + GST**Features – FLOOR Mount / Single SHORT Pedal.

Suit Cold, Hot or Tempered Water feed in - same out

Pt. No. GS-FV2S - \$\_\_\_\_\_ + GST

Features – FLOOR Mount / Double SHORT Pedal.

Suit Cold, Hot or mixed Water feed in – Same Out

Pt. No. GS-KV1 - \$\_\_\_\_\_ + GST

Features – BENCH / BAR Mount / Single KNEE Pedal.

Suit Cold, Hot or Tempered Water feed in – same out.