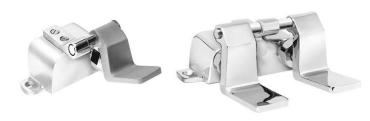

## **Stainless Foot & Knee Valves**

### WALL MOUNT - Long Pedal/s



**GS-FV1L** 

**GS-FV2L** 

### FLOOR MOUNT - Short Pedal/s



GS-FV1S

**GS-FV2S** 

### **BENCH / BAR MOUNT – Standard Pedal/s**



Details are accurate at the time of printing. Dimensions are indicative only and may change without notice, seek confirmation before relying on any dimensions shown.

# GLOBAL HandZfree™ S/S FOOT & KNEE Valves Just Mount & Connect

- √ 304 Stainless Steel Valves.
- √ 304 Stainless Steel Internal Workings.
- ✓ ½" Inlets / Outlets.
- ✓ Cast Anodized Heavy-Duty Aluminum Pedals.
- ✓ Wall Floor Bench / Bar Mounts.
- ✓ "LEAD FREE" suit R.O. water.
- √ 'Watermarked'.
- √ 36-month WARRANTY.
- ✓ Valve REPAIR KITS available

Pt. No. GS-FV1L - \$\_\_\_\_\_ + GST

Features – WALL Mount / Single LONG Pedal.

Suit Cold, Hot or Tempered Water feed in - same out

Pt. No. GS-FV2L - \$\_\_\_\_\_ + GST

Features – WALL Mount / Double LO