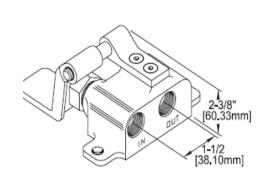

ed Water feed in – Same Out

Pt. No. **GS-FV1S** - **\$\_\_\_\_\_\_ + GST**Features – FLOOR Mount / Single SHORT Pedal.

Suit Cold, Hot or Tempered Water feed in - same out

Pt. No. GS-FV2S - \$\_\_\_\_\_ + GST

Features – FLOOR Mount / Double SHORT Pedal.

Suit Cold, Hot or mixed Water feed in – Same Out

Pt. No. GS-KV1 - \$\_\_\_\_\_ + GST

Features – BENCH / BAR Mount / Single KNEE Pedal.

Suit Cold, Hot or Tempered Water feed in – same out.

Pt. No. **GS-KV2** - \$\_\_\_\_\_ + GST

Features – BENCH / BAR Mount / Double KNEE Pedal.

Suit Cold, Hot or mixed Water feed in – Same Out.

P - 1300 85 25 15

P - 07 3855-2350

E – sales.info@globaltapware.com



w - www.globaltapware.com.au



## **Stainless Foot & Knee Valves**

### **SINGLE PEDAL**

#### **DOUBLE PEDAL**

### **TOP VIEW**