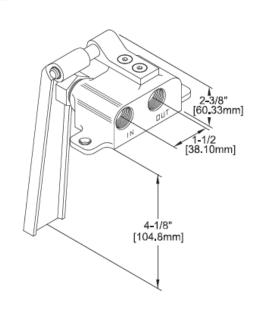

### WALL MOUNT - Long Pedal/s

**GS-FV1L** 

**GS-FV2L** 

Pt. No. GS-FV1L - \$\_\_\_\_\_ + GST

Features – WALL Mount / Single LONG Pedal.

Suit Cold, Hot or Tempered Water feed in - same out

Pt. No. GS-FV2L - \$\_\_\_\_\_ + GST

Features – WALL Mount / Double LONG Pedal.