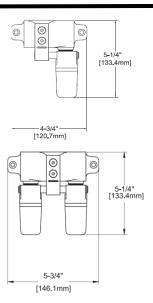

ater feed in – Same Out

Pt. No. **GS-FV1S** - **\$\_\_\_\_\_\_ + GST**Features – FLOOR Mount / Single SHORT Pedal.

Suit Cold, Hot or Tempered Water feed in - same out

Pt. No. GS-FV2S - \$\_\_\_\_\_ + GST

Features – FLOOR Mount / Double SHORT Pedal.

Suit Cold, Hot or mixed Water feed in – Same Out

Pt. No. GS-KV1 - \$\_\_\_\_\_ + GST

Features – BENCH / BAR Mount / Single KNEE Pedal.

Suit Cold, Hot or Tempered Water feed in – same out.

Pt. No. **GS-KV2** - \$\_\_\_\_\_ + GST

Features – BENCH / BAR Mount / Double KNEE Pedal.

Suit Cold, Hot or mixed Water feed in – Same Out.

P - 1300 85 25 15

P - 07 3855-2350

E – sales.info@globaltapware.com



w - www.globaltapware.com.au



## **Stainless Foot & Knee Valves**

### **SINGLE PEDAL**

#### **DOUBLE PEDAL**

### **TOP VIEW**