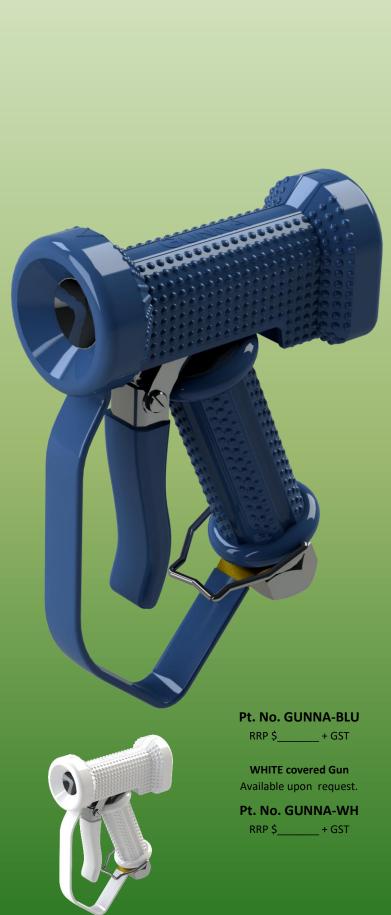

## 'SUPA-WASH'™

Wash-down Gun (Formerly GUNNA)

## The 'SUPA-WASH GUN' is a tough, robust S/S Wash-Down gun suitable most rugged conditions.

## Features:

- Built from S/S Investment Cast body and S/S internal fittings.
- S/S 1/2" BSP Swivel Female connection
- Non Slip Rubber Covers.
- Trigger Guard OH&S suitable.
- Easy Volume Adjustment
- Fan spray or Jet Stream
- Suitable for Hot or Cold water.
- 12-month replacement warranty.
  - Max. Working Pressure of 90 psi (620 kpa)
- Max. operating temperature of 80°c (170°F)
- Not suitable for steam.