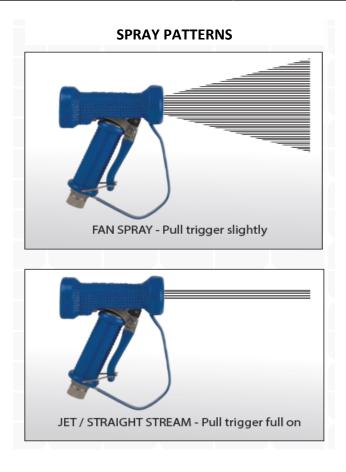

## Features:

- Built from S/S Investment Cast body and S/S internal fittings.
- S/S 1/2" BSP Swivel Female connection
- Non Slip Rubber Covers.
- Trigger Guard OH&S suitable.
- Easy Volume Adjustment
- Fan spray or Jet Stream
- Suitable for Hot or Cold water.
- 12-month replacement warranty.
  - Max. Working Pressure of 90 psi (620 kpa)
- Max. operating temperature of 80°c (170°F)
- Not suitable for steam.