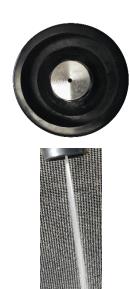

## Interchangeable Triple Heads - Spray Patterns

Stdd -15d 'Flat Fan' / 'Shower Spray' / Straight Stream / Soft Wide 'Shower Spray'

Comes already Fitted w- RO Shower Tip.

Low Aerosol Spread.

Repair Kit available Pt. No. G50KIT