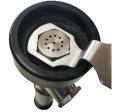

## <u>S/S</u> "<u>KNUCKLE</u>" :

These RO Units come with this special part so that the wall bracket can be fitted to the 45degree splashback or any other angle / Position.

There are 3 x M5 S/S Grub Screws on each end to hold the rod securely.

Part is also sold separately.

### "<u>KNUCKLE</u>"

GLOBAL TAPWARE PTY LTD

P O Box 5737, Stafford Height Qld. 4053

P 07 3855 2350 P 1300 85 25 15 E <u>sales.info@globaltapware.com</u> W globaltapware.com.au