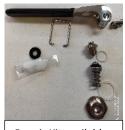

## "GLOBAL FISHER" - 'R.O. RANGE' - Pre-Rinse - HOB Made in Australia

By Global Tapware Pty Ltd

www.globaltapware.com.au

1300 85 25 15

These <u>fully **Stainless-Steel** Pre-Rinses</u> are designed for applications that require a range of spray tips to carry out various functions for R.O. Applications. Something that is **gentle** but also <u>tough</u> and <u>robust.</u>

These units are very suitable for the CSSD & the more demanding Commercial Kitchen Environments. They are made from 304 Stainless steel and are fully Watermarked and 6 Star WELS rated for Spray Gun & 3 Star for the Aerator Spouts.

The Inner Tube of the Pre-Rinse Hose is supplied with either Santoprene or EPDM (depending on availability at time of manufacture. With Taps rubber seats made from NBR rubber. All comply to AS4020 & suitable for RO water.

#### Pt. No. -GF032100-SS

#### Pt. No. - (A) GF032506-SS (B) GF032508-SS (C) GF032510-SS (D) GF032512-SS (E) GF032514-SS

We reserve the right to change, modify, alter products & drawings as when required without notice.