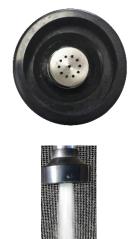

## <u>S/S</u> "<u>KNUCKLE</u>" :

These RO Units come with this special part so that the wall bracket can be fitted to the 45degree splashback or any other angle / Position.

There are 3 x M5 S/S Grub Screws on each end to hold the rod securely.

Part is also sold separately.

### "<u>KNUCKLE</u>"

GLOBAL TAPWARE PTY LTD

P O Box 5737, Stafford Height Qld. 4053

P 07 3855 2350 P 1300 85 25 15 E <u>sales.info@globaltapware.com</u> W globaltapware.com.au