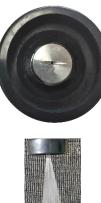

## **Spray Gun Options**

(incl.s Speaial Low Aerosol Spray Tip for RO Applications)

## Interchangeable Triple Heads - Spray Patterns

Stdd -15d 'Flat Fan' / 'Shower Spray' / Straight Stream / Soft Wide 'Shower Spray'

Comes already Fitted w- RO Shower Tip.

Low Aerosol Spread.

Repair Kit available Pt. No. G50KIT