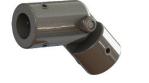

## <u>S/S</u> "<u>KNUCKLE</u>" :

These RO Units come with this special part so that the wall bracket can be fitted to the 45degree splashback or any other angle / Position.

There are 3 x M5 S/S Grub Screws on each end to hold the rod securely.

Part is also sold separately.

### "<u>KNUCKLE</u>"

GLOBAL TAPWARE PTY LTD

P O Box 5737, Stafford Height Qld. 4053

P 07 3855 2350 P 1300 85 25 15 E <u>sales.info@globaltapware.com</u> W globaltapware.com.au