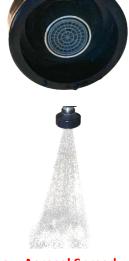

## **Spray Gun Options**

(incl.s Speaial Low Aerosol Spray Tip for RO Applications)

## Interchangeable Triple Heads - Spray Patterns

Stdd -15d 'Flat Fan' / 'Shower Spray' / Straight Stream / Soft Wide 'Shower Spray'

Comes already Fitted w- RO Shower Tip.

Low Aerosol Spread.

Repair Kit available Pt. No. G50KIT