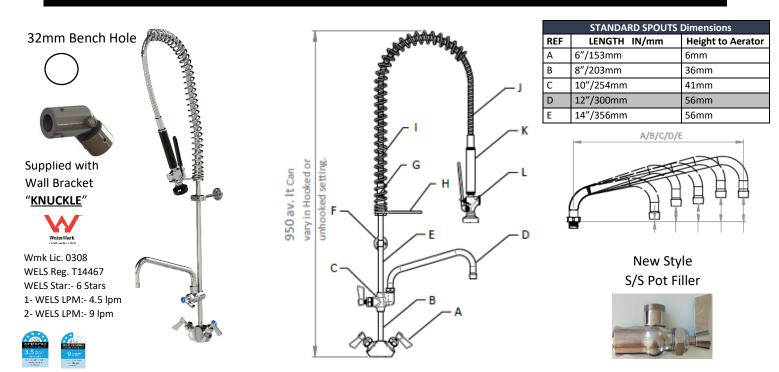

#### Pt. No. - (A) GF032506-SS (B) GF032508-SS (C) GF032510-SS (D) GF032512-SS (E) GF032514-SS

We reserve the right to change, modify, alter products & drawings as when required without notice.