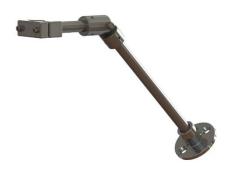

## <u>S/S</u> "<u>KNUCKLE</u>" :

These RO Units come with this special part so that the wall bracket can be fitted to the 45degree splashback or any other angle / Position.

There are 3 x M5 S/S Grub Screws on each end to hold the rod securely.

Part is also sold separately.

### "<u>KNUCKLE</u>"

GLOBAL TAPWARE PTY LTD

P O Box 5737, Stafford Height Qld. 4053

P 07 3855 2350 P 1300 85 25 15 E <u>sales.info@globaltapware.com</u> W globaltapware.com.au