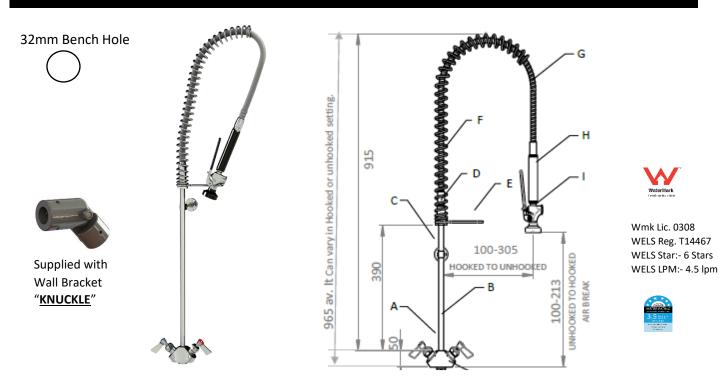

#### Pt. No. -GF032100-SS

#### Pt. No. - (A) GF032506-SS (B) GF032508-SS (C) GF032510-SS (D) GF032512-SS (E) GF032514-SS

We reserve the right to change, modify, alter products & drawings as when required without notice.