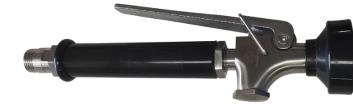

ure range is:4 – 65d CSafe Operational Working Pressure range is up to:500kpa

4 – 65d C / occasional peaks up to 85d C 500kpa / Max. 1379 kpa

#### Pt. No. -GF032100-SS



#### Pt. No. - (A) GF032506-SS (B) GF032508-SS (C) GF032510-SS (D) GF032512-SS (E) GF032514-SS



We reserve the right to change, modify, alter products & drawings as when required without notice.

# "GLOBAL FISHER" - "R.O. RANGE" - Pre-Rinse - HOB Made in Australia

By Global Tapware Pty Ltd

www.globaltapware.com.au

1300 85 25 15

## **Spray Gun Options**

(incl.s Speaial Low Aerosol Spray Tip for RO Applications)

## Interchangeable Triple Heads - Spray Patterns

Stdd -15d 'Flat Fan' / 'Shower Spray' / Straight Stream / Soft Wide 'Shower Spray'







Comes already Fitted w- RO Shower Tip.



Low Aerosol Spread.







Repair Kit available Pt. No. G50KIT

Tool in action

## <u>S/S</u> "<u>KNUCKLE</u>" :

These RO Units come with this special part so that the wall bracket can be fitted to the 45degree splashback or any other angle / Position.

There are 3 x M5 S/S Grub Screws on each end to hold the rod securely.

Part is also sold separately.

### "<u>KNUCKLE</u>"



GLOBAL TAPWARE PTY LTD

P O Box 5737, Stafford Height Qld. 4053

P 07 3855 2350 P 1300 85 25 15 E <u>sales.info@globaltapware.com</u> W globaltapware.com.au