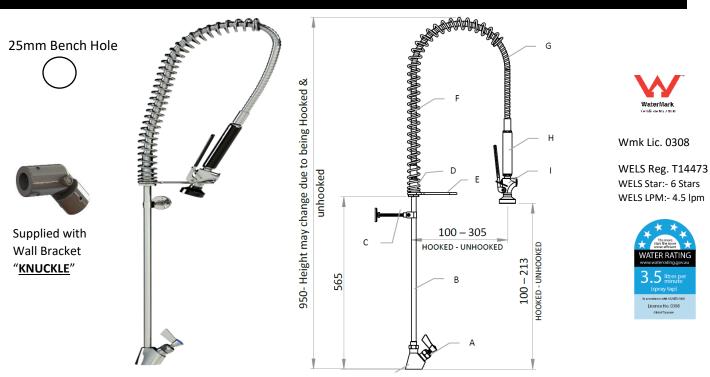

#### Pt. No. -GF022100-SS

#### S/S "KNUCKLE" :

These RO Units come with this special part so that the wall bracket can be fitted to the 45degree splashback or any other angle / Position.

There are 3 x M5 S/S Grub Screws on each end to hold the rod securely.

Part is also sold separately.