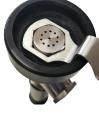

## Interchangeable Triple Heads - Spray Patterns

Stdd 15d 'Flat Fan' / 'Shower Spray' / Straight Stream / Soft Wide 'Shower Spray'

**Comes already Fitted** 

Low Aerosol Spread.

Tool in action

Repair Kit available Pt. No. G50KIT