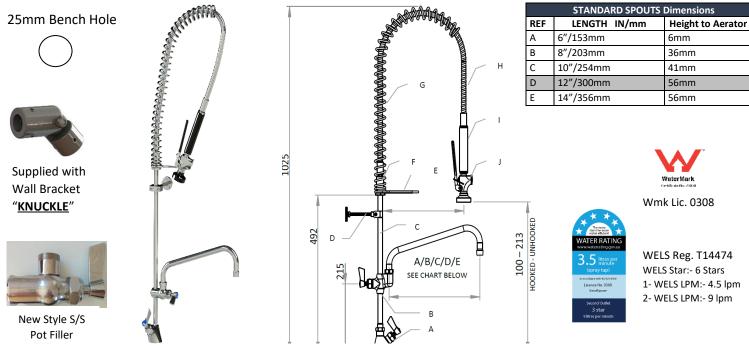

#### Pt. No. - (A) GF022506-SS (B) GF022508-SS (C) GF022510-SS (D) GF022512-SS (E) GF022514-SS

We reserve the right to change, modify, alter products & drawings as when required without notice.

#### S/S "KNUCKLE" :

These RO Units come with this special part so that the wall bracket can be fitted to the 45degree splashback or any other angle / Position.

There are 3 x M5 S/S Grub Screws on each end to hold the rod securely.

Part is also sold separately.