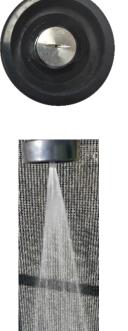

### **Spray Gun Options**

(incl.s Speaial Low Aerosol Spray Tip for RO Applications)

## Interchangeable Triple Heads - Spray Patterns

Stdd 15d 'Flat Fan' / 'Shower Spray' / Straight Stream / Soft Wide 'Shower Spray'

**Comes already Fitted** 

Low Aerosol Spread.

Tool in action

Repair Kit available Pt. No. G50KIT