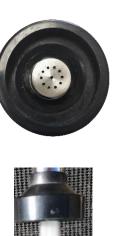

### **Spray Gun Options**

(incl.s Speaial Low Aerosol Spray Tip for RO Applications)

## Interchangeable Triple Heads - Spray Patterns

Stdd 15d 'Flat Fan' / 'Shower Spray' / Straight Stream / Soft Wide 'Shower Spray'

**Comes already Fitted** 

Low Aerosol Spread.

Tool in action

Repair Kit available Pt. No. G50KIT