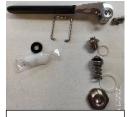

#### Pt. No. -GF022100-SS

#### Pt. No. - (A) GF022506-SS (B) GF022508-SS (C) GF022510-SS (D) GF022512-SS (E) GF022514-SS

We reserve the right to change, modify, alter products & drawings as when required without notice.

### **Spray Gun Options**

(incl.s Speaial Low Aerosol Spray Tip for RO Applications)

## Interchangeable Triple Heads - Spray Patterns

Stdd 15d 'Flat Fan' / 'Shower Spray' / Straight Stream / Soft Wide 'Shower Spray'

**Comes already Fitted** 

Low Aerosol Spread.

Tool in action

Repair Kit available Pt. No. G50KIT