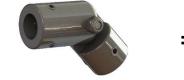

#### S/S "KNUCKLE" :

These RO Units come with this special part so that the wall bracket can be fitted to the 45degree splashback or any other angle / Position.

There are 3 x M5 S/S Grub Screws on each end to hold the rod securely.

Part is also sold separately.

#### "KNUCKLE"

**GLOBAL TAPWARE PTY LTD** 

P O Box 5737, Stafford Height Qld. 4053 **P** 07 3855 2350 **P** 1300 85 25 15 E sales.info@globaltapware.com

W globaltapware.com.au