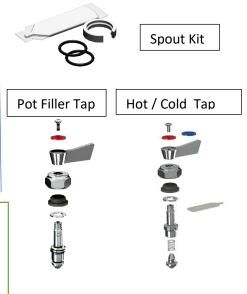

By Global Tapware Pty Ltd

www.globaltapware.com.au

1300 85 25 15.

(incl.s Speaial Low Aerosol Spray Tip for RO Applications)

## **Interchangeable Triple Heads - Spray Patterns**

Stdd 'Shower Spray' / 15d 'Flat Fan' / Straight Stream + BONUS 'Shower Spray'



### S/S "KNUCKLE":

These RO Units come with this special part so that the wall bracket can be fitted to the 45degree splashback or any other angle / Position.

There are 3 x M5 S/S Grub Screws on each end to hold the rod securely.

Part is also sold separately.

Products Must be installed in accordance with the requirements of AS/NZS3500



GLOBAL TAPWARE PTY LTD

P O Box 5737, Stafford Height Qld. 4053

P 07 3855 2350 P 1300 85 25 15

E <u>sales.info@globaltapware.com</u>
W globaltapware.com.au

### Tap Repair Kits available.