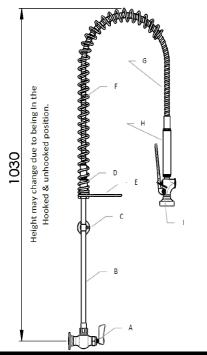

| STANDARD SPOUTS Dimensions |              |                   |
|----------------------------|--------------|-------------------|
| REF                        | LENGTH IN/mm | Height to Aerator |
| Α                          | 6"/153mm     | 6mm               |
| В                          | 8"/203mm     | 36mm              |
| С                          | 10"/254mm    | 41mm              |
| D                          | 12"/300mm    | 56mm              |
| E                          | 14"/356mm    | 56mm              |