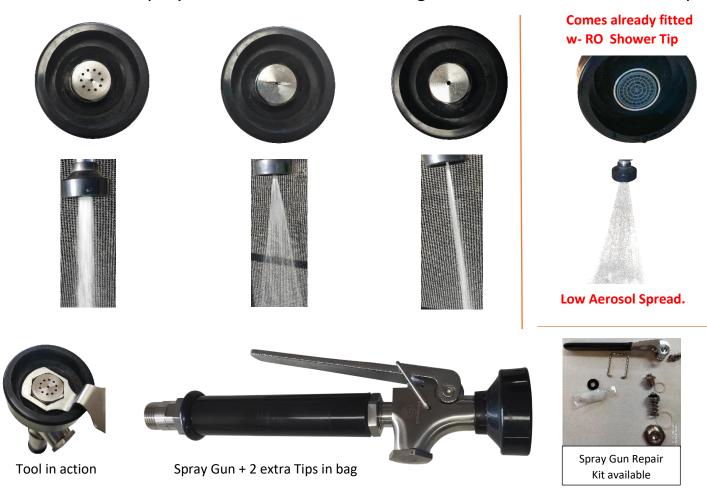

Made in Australia By Global Tapware Pty Ltd

www.globaltapware.com.au

1300 85 25 15.

(incl.s Speaial Low Aerosol Spray Tip for RO Applications)

## **Interchangeable Triple Heads - Spray Patterns**

Stdd 'Shower Spray' / 15d 'Flat Fan' / Straight Stream + BONUS 'Shower Spray'

### Tap Repair Kits available.