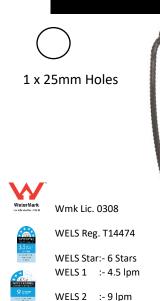

#### **Technical Information: -**

Safe Constant Working Temperature range is: 4 – 65d C / occasional peaks up to 85d C

Safe Operational Working Pressure range is up to: 500kpa / Max. 1379 kpa

1 x 25mm Holes

Wmk Lic. 0308

WELS Reg. TM14473 WELS Star:- 6 Stars WELS 1 :- 4.5 lpm

Supplied with Wall Bracket "KNUCKLE"

WELS Reg. Pre-Rinse is our 12" spout = Pt. No. GF112512-SS
Other WELS Spouts (6") GF112506-SS (8") GF112508-SS (10") GF112510-SS (14") GF112514-SS