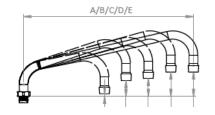

| STANDARD SPOUTS Dimensions |              |                   |
|----------------------------|--------------|-------------------|
| REF                        | LENGTH IN/mm | Height to Aerator |
| Α                          | 6"/153mm     | 6mm               |
| В                          | 8"/203mm     | 36mm              |
| С                          | 10"/254mm    | 41mm              |
| D                          | 12"/300mm    | 56mm              |
| E                          | 14"/356mm    | 56mm              |