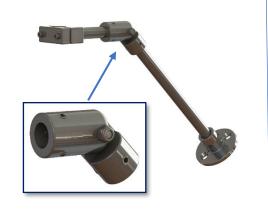

### S/S "KNUCKLE":

These RO Units come with this special part so that the wall bracket can be fitted to the 45degree splashback or any other angle / Position.

There are 3 x M5 S/S Grub Screws on each end to hold the rod securely.

Part is also sold separately.

Products Must be installed in accordance with the requirements of AS/NZS3500

GLOBAL TAPWARE PTY LTD

P O Box 5737, Stafford Height Qld. 4053

P 07 3855 2350 P 1300 85 25 15

E <u>sales.info@globaltapware.com</u>
W globaltapware.com.au