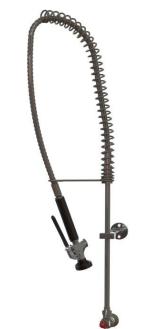

# "GLOBAL FISHER" - 'R.O. RANGE' - Pre-Rinse - WALL

Made in Australia By Global Tapware Pty Ltd

www.globaltapware.com.au

1300 85 25 15.

These <u>fully **Stainless-Steel** Pre-Rinses</u> are designed for applications that require a range of spray tips to carry out various functions for R.O. Applications. Something that is **gentle** but also **tough** and **robust.** 

These units are very suitable for the CSSD & the more demanding Commercial Kitchen Environments. They are made from 304 Stainless steel and are fully Watermarked and 6 Star WELS rated for Spray Gun & 3 Star for the Aerator Spouts.

## **Interchangeable Triple Heads - Spray Patterns**

Stdd 'Shower Spray' / 15d 'Flat Fan' / Straight Stream + BONUS 'Shower Spray'