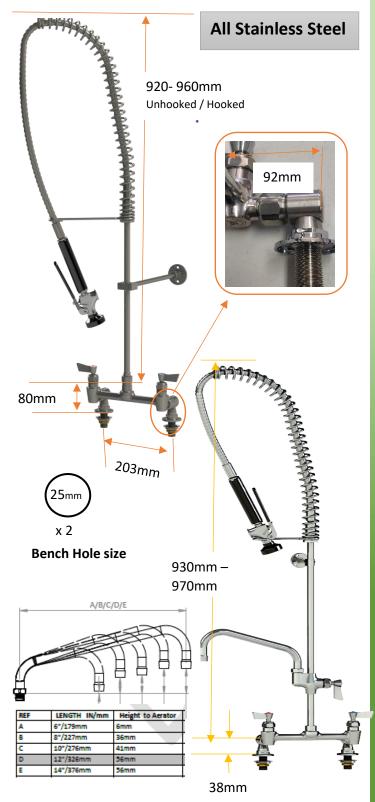

## Standard Model (no Pot Filler)

WELS Reg TM36001 6 Star, 4.5 lpm

Pt. No. **GF042100** 

Standard Model w/ 12" Pot Filler.

WELS Reg TM14484 6 Star, 4.5 lpm / (12"spout) 3 Star, 9 lpm

Pt. No. **GF042512** 

Note: - Other Spout lengths available at same pricing. Change last 2 digits to the size you require i.e.- 6" = 06 or 14" = 14