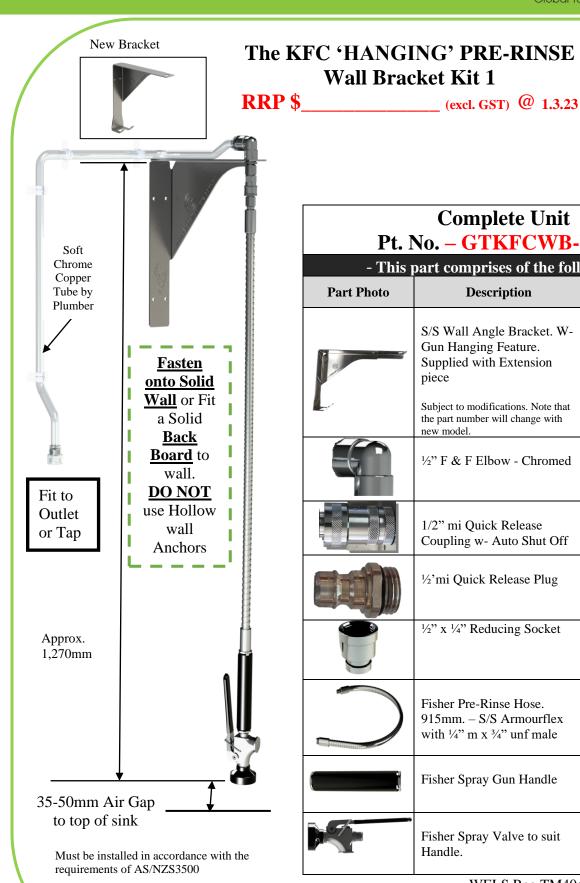

## **Complete Unit** Pt. No. - GTKFCWB-PR01

Wall Bracket Kit 1

| - This part comprises of the following items - |                                                                                        |                            |
|------------------------------------------------|----------------------------------------------------------------------------------------|----------------------------|
| Part Photo                                     | Description                                                                            | Individual<br>Part Numbers |
|                                                | S/S Wall Angle Bracket. W-<br>Gun Hanging Feature.<br>Supplied with Extension<br>piece | GHWBK-MK1-KFC              |
| L                                              | Subject to modifications. Note that the part number will change with new model.        |                            |
|                                                | ½" F & F Elbow - Chromed                                                               | G57121FFCP                 |
|                                                | 1/2" mi Quick Release<br>Coupling w- Auto Shut Off                                     | GQR12MCOUP-CV              |
|                                                | ½'mi Quick Release Plug                                                                | GQR12MPLUG                 |
|                                                | ½" x ¼" Reducing Socket                                                                | G531412                    |
|                                                | Fisher Pre-Rinse Hose.<br>915mm. – S/S Armourflex<br>with ¼" m x ¾" unf male           | GF2914                     |
|                                                | Fisher Spray Gun Handle                                                                | G5208                      |
|                                                | Fisher Spray Valve to suit Handle.                                                     | G2949-B                    |