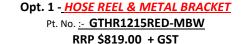

# 'Global WASH-WARE™' HOSE REEL – Plastic

w/ Metal Wall Bracket - Hanging

### Features: REEL

- > Suits Hot & Cold water.
- ➤ Hybrid PVC Hose 12mm i.d.
- ➤ Handle mount on top for easy carrying if relocating.
- > Anti-Kink S/S Spring.
- ➤ Metal Wall Bracket painted
- > Supplied with Inlet Hose

#### Technical:-

Mounting Hole: 8mm x 4

Material:-

Reel : Red Polypropylene Plastic

Bracket : WHITE Metal Steel \*

Hose : **PVC Hybrid**Working Press. : **500kpa.** (NPC)
Max. Press. rate : **1400kpa.** (occasional)