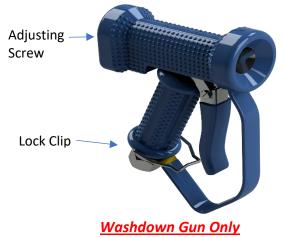

## Features: Washdown Gun

- ➤ S/S Cast w- Rubber Casing
- > Tough & Durable
- Adjustable Spray Pattern via Squeeze lever
- ➤ Swivel ½" BSP Female Quick release Coupling

E – <u>sales.info@globaltapware.com</u>

P - 07 38 55 2350

P - 1300 85 25 15

W- GLOBALTAPWARE.COM.AU

Opt. 2 - HOSE REEL, METAL BRACKET + GUN

Pt. No. :- **GTHR1215RED-MBW-SG RRP \$955.00 + GST** 

*Washdown Gun Only* Pt. No. :- **GUNNA-BLU** 