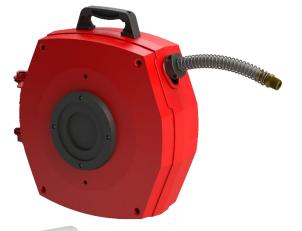

# 'Global WASH-WARE™' HOSE REEL – Plastic

w/ Metal Wall Bracket - Hanging

### Features: REEL

- > Suits Hot & Cold water.
- ➤ Hybrid PVC Hose 12mm i.d.
- ➤ Handle mount on top for easy carrying if relocating.
- > Anti-Kink S/S Spring.
- ➤ Metal Wall Bracket painted
- > Supplied with Inlet Hose

#### Technical:-

Mounting Hole: 8mm x 4

Material:-

Reel : Red Polypropylene Plastic

Bracket : WHITE Metal Steel \*

Hose : **PVC Hybrid**Working Press. : **500kpa.** (NPC)
Max. Press. rate : **1400kpa.** (occasional)