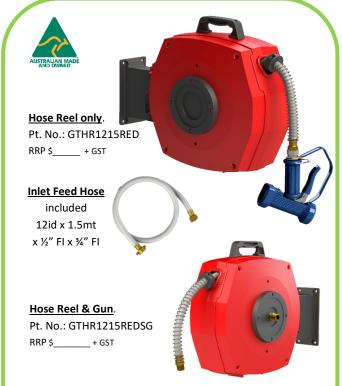

Pt. No.: **GTHRWBKT-MT** RRP \$\_\_\_\_+ GST

(B3) Wall Mount Bracket - VERTICAL Hanging
For use above 1.8mt.

Pt. No.: GTHRWBKT-MT RRP \$\_\_\_\_+ GST

NOTE – We have completely new Product Codes that include Reel, Metal Bracket & Gun. Send request by email

### Replacement Add-On Hose Extension:

250mm x ½" M x ½" F

Pt. No.: **GTHWHSGEXT** RRP \$\_\_\_\_\_+ GST

Details accurate at the time of printing. Dimensions are indicative only and may change without notice, seek confirmation before relying on any dimensions shown.

This 'AUSSIE MADE' HOT WASH HOSE REEL is time proven to be TOUGH & ROBUST and very reliable. It is backed up with Global Tapware's 12mth warranty or Loan Reel Program.

Since 2011 we have overcome some harsh abuse by end users. But these improvements have now reached their Engineering limits. We have reduced Genuine Warranties to around a few percent p.a. This Reel represents great value for money and performance. We are now getting great longevity from them, but abuse, lack of or no training cannot be engineered out.

- <u>Hybrid Hose</u> Special blended PVC & Nitrile Rubber supplied in 12mm i.d. for higher flow rate.
- Full <u>Plastic Body</u> with Aluminium & Nylon inner workings
   NO heat Transfer to end user.
- (B1) One Piece PLASTIC 180° Swivel Bracketing system with lock pin. For use below 1mt above Floor Level.
- Includes Inlet Feed Hose − 1.5 ½" F x 3/4" F
- <u>Unique</u> to this reel we have fitted an <u>Anti-Kink Spring</u>
   <u>Guard</u> on end of hose.
- <u>Unique</u> to this reel is a <u>Side Access to Latch.</u> Abuse can cause jamming.
- 12-month warranty on Reel & Hose for genuine Faults.
   Abuse or not applying Guidelines will void warranty.
   \*\* (See Wall Sticker supplied)
  - **LOAN REEL** We Offer a Unique program to help you save money. Discuss with us about your needs. -