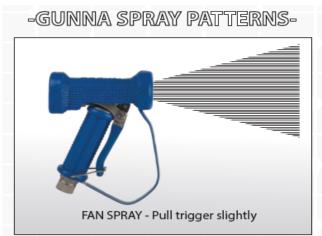

#### **Features:**

- Built from S/ ment Cast body and S/S internal fittings.
- S/S 1/2" BSP Swivel FemalS Investe connection
- Non Slip Rubber Covers Replaceable if required
- Trigger Guard OH&S suitable.
- Easy Volume Adjustment
- Fan spray or Jet Stream
- Suitable for Hot or Cold water.
- 12-month replacement warranty.
  - Max. Constant Working Pressure: 500 kpa
- ➤ Max. Constant Working temperature:- 70-80°c
- Not suitable for steam.