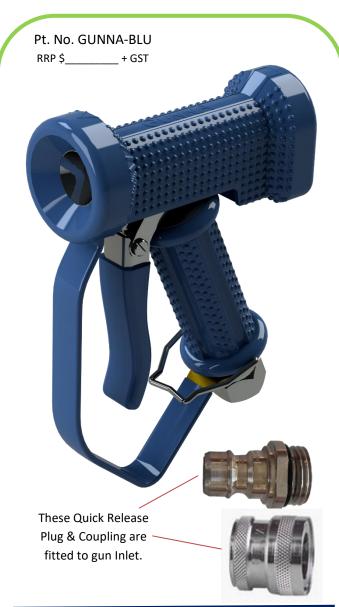

# GLOBAL WASH-WARE SUPA-WASH GUN

The 'SUPA-WASH GUN' is a tough, robust wash down gun suitable most rugged conditions.

#### **Features:**

- Built from S/ ment Cast body and S/S internal fittings.
- S/S 1/2" BSP Swivel FemalS Investe connection
- Non Slip Rubber Covers Replaceable if required
- Trigger Guard OH&S suitable.
- Easy Volume Adjustment
- Fan spray or Jet Stream
- Suitable for Hot or Cold water.
- 12-month replacement warranty.
  - Max. Constant Working Pressure: 500 kpa
- ➤ Max. Constant Working temperature:- 70-80°c
- Not suitable for steam.