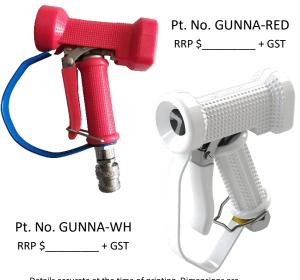

### We also Supply the Same Wash Down Gun with Red or White Covers.

Details accurate at the time of printing. Dimensions are indicative only and may change without notice, seek confirmation before relying on any dimensions shown.