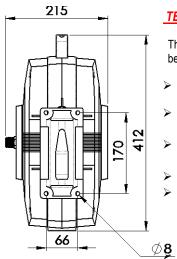

# GLOBAL WASH-WARE SUPA-WASH GUN

The 'SUPA-WASH GUN' is a tough, robust wash down gun suitable most rugged conditions.

#### **Features:**

- Built from S/ ment Cast body and S/S internal fittings.
- S/S 1/2" BSP Swivel FemalS Investe connection
- Non Slip Rubber Covers Replaceable if required
- Trigger Guard OH&S suitable.
- Easy Volume Adjustment
- Fan spray or Jet Stream
- Suitable for Hot or Cold water.
- 12-month replacement warranty.
  - Max. Constant Working Pressure: 500 kpa
- ➤ Max. Constant Working temperature:- 70-80°c
- Not suitable for steam.