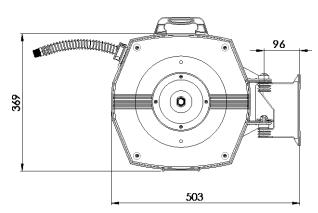

## GLOBAL WASH-WARE HOSE REEL / Gun

All Products & Brochure Designs / Drawings / Concepts are Copy Right Protected

This 'AUSSIE MADE' HOT WASH HOSE REEL is time proven to be TOUGH & ROBUST and very reliable. It is backed up with Global Tapware's 12mth warranty or Loan Reel Program.

Since 2011 we have overcome some harsh abuse by end users. But these improvements have now reached their Engineering limits. We have reduced Genuine Warranties to around a few percent p.a. This Reel represents great value for money and performance. We are now getting great longevity from them, but abuse, lack of or no training cannot be engineered out.

- <u>Hybrid Hose</u> Special blended PVC & Nitrile Rubber supplied in 12mm i.d. for higher flow rate.
- Full <u>Plastic Body</u> with Aluminium & Nylon inner workings
   NO heat Transfer to end user.
- (B1) One Piece PLASTIC 180° Swivel Bracketing system with lock pin. For use below 1mt above Floor Level.
- Includes Inlet Feed Hose − 1.5 ½" F x 3/4" F
- <u>Unique</u> to this reel we have fitted an <u>Anti-Kink Spring</u>
   <u>Guard</u> on end of hose.
- <u>Unique</u> to this reel is a <u>Side Access to Latch.</u> Abuse can cause jamming.
- 12-month warranty on Reel & Hose for genuine Faults.
   Abuse or not applying Guidelines will void warranty.
   \*\* (See Wall Sticker supplied)
  - **LOAN REEL** We Offer a Unique program to help you save money. Discuss with us about your needs. -