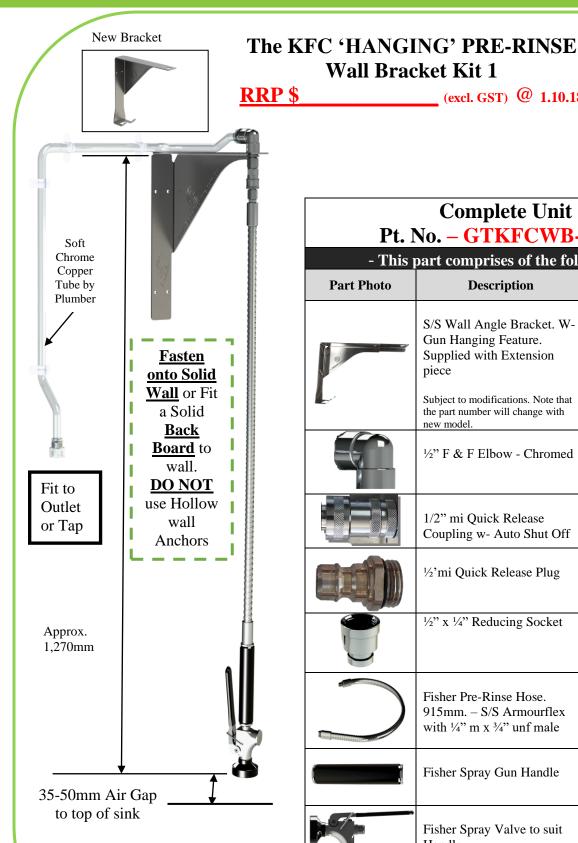

## **Complete Unit** Pt. No. - GTKFCWB-PR01

(excl. GST) @ 1.10.18

Wall Bracket Kit 1

| - This part comprises of the following items - |                                                                                        |                            |
|------------------------------------------------|----------------------------------------------------------------------------------------|----------------------------|
| Part Photo                                     | Description                                                                            | Individual<br>Part Numbers |
| 9                                              | S/S Wall Angle Bracket. W-<br>Gun Hanging Feature.<br>Supplied with Extension<br>piece | GHWBK-MK1-KFC              |
|                                                | Subject to modifications. Note that the part number will change with new model.        |                            |
|                                                | ½" F & F Elbow - Chromed                                                               | G57121FFCP                 |
|                                                | 1/2" mi Quick Release<br>Coupling w- Auto Shut Off                                     | GQR12MCOUP-CV              |
|                                                | ½'mi Quick Release Plug                                                                | GQR12MPLUG                 |
|                                                | ½" x ¼" Reducing Socket                                                                | G531412                    |
|                                                | Fisher Pre-Rinse Hose.<br>915mm. – S/S Armourflex<br>with ¼" m x ¾" unf male           | GF2914                     |
|                                                | Fisher Spray Gun Handle                                                                | G5208                      |
|                                                | Fisher Spray Valve to suit Handle.                                                     | G2949-B                    |