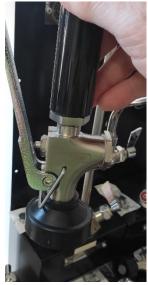

This Handle has the Fixes incorporated within it to stop the Plastic from Cracking.