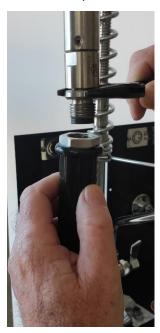

Changing the Spray Gun Handle:- Easy as 1,2,3 ......

Step 1 - Remove the Valve from the Existing Set Up.

Split / Broken Handle

care not

Take

to lose any Rubber Washers!!

Step 2 - Remove the Existing Handle from the Hose.

Use Shifter to hold nipple / adaptor. ....
Twist Handle. ...
If it won't move use another
Shifter on the
Hex part of the
Handle itself.

Step 3 – Refit New Handle in reverse order.

Note – New Handles have Smooth Round fitting at the Spray Valve end & Hex at Hose end.