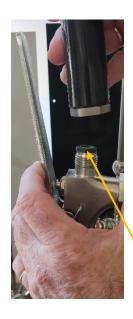

Changing the SWIVEL Spray Gun Adaptor is as Easy as 1,2,3 ......

Step 1 - Remove the Handle from the Faulty Swivel Adaptor.

Use Shifter to hold nipple / adaptor. ....
Twist Handle. ...
If it won't move use another
Shifter on the
Hex part of the
Handle itself.

Use Shifter to hold nipple / adaptor. ....
Twist Handle. ...
If it won't move use another
Shifter on the
Hex part of the
Handle itself.

Step 3 – Refit New Handle in reverse order.

Note – New Handles have Smooth Round fitting at the Spray Valve end & Hex at Hose end.