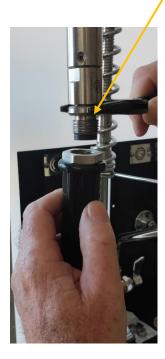

Changing the SWIVEL Spray Gun Adaptor is as Easy as 1,2,3 ......

Step 1 - Remove the Handle from the Faulty Swivel Adaptor.

Use Shifter to hold nipple / adaptor. ....
Twist Handle. ...
If it won't move use another
Shifter on the
Hex part of the
Handle itself.

Use Shifter to hold nipple / adaptor. ....
Twist Handle. ...
If it won't move use another
Shifter on the
Hex part of the
Handle itself.

Step 3 – Refit New Handle in reverse order.

Note – New Handles have Smooth Round fitting at the Spray Valve end & Hex at Hose end.