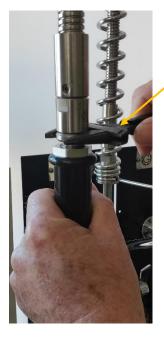

Changing the Spray Gun Handle:- Easy as 1,2,3 ......

Step 1 - Remove the Valve from the Existing Set Up.

Split / Broken Handle

care not

Take

to lose any Rubber Washers!!

Step 2 - Remove the Existing Handle from the Hose.

Use Shifter to hold nipple / adaptor. ....
Twist Handle. ...
If it won't move use another
Shifter on the
Hex part of the
Handle itself.

Step 3 – Refit New Handle in reverse order.

Note – New Handles have Smooth Round fitting at the Spray Valve end & Hex at Hose end.