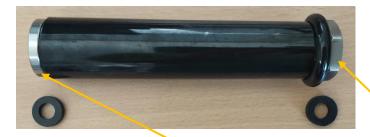

Changing the SWIVEL Spray Gun Adaptor is as Easy as 1,2,3 ......

Step 1 - Remove the Handle from the Faulty Swivel Adaptor.

Use Shifter to hold nipple / adaptor. ....
Twist Handle. ...
If it won't move use another
Shifter on the
Hex part of the
Handle itself.

Take care not to lose any Rubber Washers inside Handle!!

Step 2 - Remove the Adaptor from the Hose.

Take care not to lose any Fibre Washers inside Hose.

The Fibre Washer must be used on the hose only.

Step 3 – To Refit just do it all in Reverse order.

Use Shifter to hold nipple / adaptor. ....
Twist Handle. ...
If it won't move use another
Shifter on the
Hex part of the
Handle itself.

Step 3 – Refit New Handle in reverse order.

Note – New Handles have Smooth Round fitting at the Spray Valve end & Hex at Hose end.