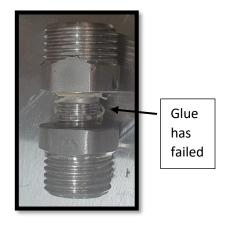

Take care not to lose any Rubber Washers inside Handle!!

Step 2 - Remove the Adaptor from the Hose.

Take care not to lose any Fibre Washers inside Hose.

The Fibre Washer must be used on the hose only.

Step 3 – To Refit just do it all in Reverse order.