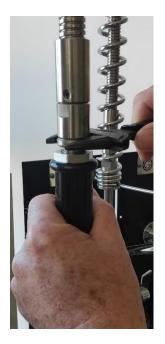

Changing the SWIVEL Spray Gun Adaptor is as Easy as 1,2,3 ......

Step 1 - Remove the Handle from the Faulty Swivel Adaptor.

Use Shifter to hold nipple / adaptor. ....
Twist Handle. ...
If it won't move use another
Shifter on the
Hex part of the
Handle itself.

Use Shifter to hold nipple / adaptor. ....
Twist Handle. ...
If it won't move use another
Shifter on the
Hex part of the
Handle itself.

Step 3 – Refit New Handle in reverse order.

Note – New Handles have Smooth Round fitting at the Spray Valve end & Hex at Hose end.