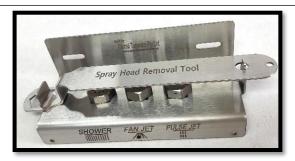

This wall Holder & tool available -Pt. No. GTSH-T

3 - Straight Pulse Jet Spray

WELS Tested Flow Rates- 3.09lpm / 6 star