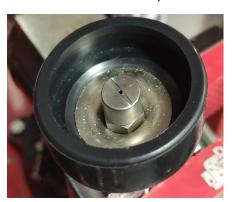

## **Changing of Standard Flat Fan Spray Tip to Triple Head Tip set up.**

Step 1 – Remove the existing Spray tip.

Remove this tip

w/ Socket or Shifter.

Clean Inside of thread

Step 2 – Fit new 'Male Core'.

Use a liquid type thread sealant – e.g. -'Loctite / Locseal / plumbers goo. Use a 6mm Allen Key to fit. IMPORTANT – Fit Bumper back on the gun first before fitting male core.