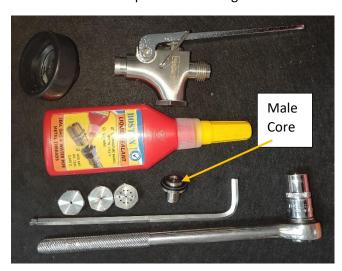

## **Changing of Standard Flat Fan Spray Tip to Triple Head Tip set up.**

Step 1 – Remove the existing Spray tip.

Remove this tip

w/ Socket or Shifter.

Clean Inside of thread

Step 2 – Fit new 'Male Core'.

Use a liquid type thread sealant – e.g. -'Loctite / Locseal / plumbers goo. Use a 6mm Allen Key to fit. IMPORTANT – Fit Bumper back on the gun first before fitting male core.