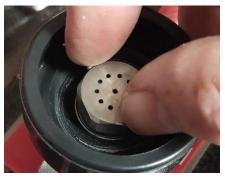

Step 3 – Choose the spray tip / head you require.

Hand screw on the spray tip / head you want to use and give it a slight nip up with shifter.

1 - Shower Spray (fitted to Gun)

Rates- 5.56lpm / 6 star

2 - Flat Fan Spray