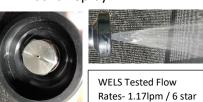

This wall Holder & tool available -Pt. No. GTSH-T

3 - Straight Pulse Jet Spray

WELS Tested Flow Rates- 3.09lpm / 6 star