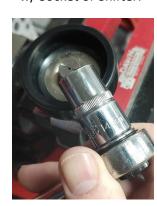

## **Changing of Standard Flat Fan Spray Tip to Triple Head Tip set up.**

Step 1 – Remove the existing Spray tip.

Remove this tip

w/ Socket or Shifter.

Clean Inside of thread

Step 2 – Fit new 'Male Core'.

Use a liquid type thread sealant – e.g. -'Loctite / Locseal / plumbers goo. Use a 6mm Allen Key to fit. IMPORTANT – Fit Bumper back on the gun first before fitting male core.