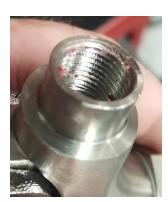

## **Changing of Standard Flat Fan Spray Tip to Triple Head Tip set up.**

Step 1 – Remove the existing Spray tip.

Remove this tip

w/ Socket or Shifter.

Clean Inside of thread

Step 2 – Fit new 'Male Core'.

Use a liquid type thread sealant – e.g. -'Loctite / Locseal / plumbers goo. Use a 6mm Allen Key to fit. IMPORTANT – Fit Bumper back on the gun first before fitting male core.