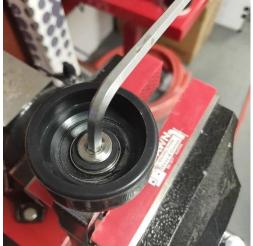

## **Changing of Standard Flat Fan Spray Tip to Triple Head Tip set up.**

Step 1 – Remove the existing Spray tip.

Remove this tip

w/ Socket or Shifter.

Clean Inside of thread

Step 2 – Fit new 'Male Core'.

Use a liquid type thread sealant – e.g. -'Loctite / Locseal / plumbers goo. Use a 6mm Allen Key to fit. IMPORTANT – Fit Bumper back on the gun first before fitting male core.