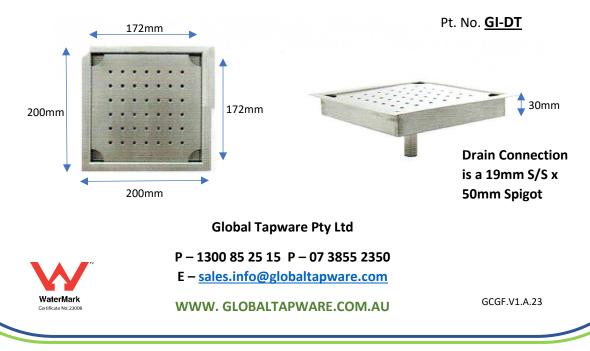

NICAL DETAILS:

Materials - 304 S/S Pedestal Height: - 300mm (Bench Mounted) Pressure :- max. 500 kpa Temperature:- max. 40 degree C \* Recommend PRV if in excess. Flow Controller :- On top of unit is a small Screw Slot to adjust flow rate.

#### INSTALLATION

Installing is simple :-Drill a 20- 25mm hole in bench top. Drop

1/2" bsp thread through hole and use the Flanged Lock Nut to tighten on to bench. \* Make sure the washer is fitted underneath topside mounting flange.

We would recommend using a standard type of water Filter.

> Must be installed in accordance with the requirements of AS/NZS3500

> > GCGF.V1.A.23



## **GLASS FILLING PEDESTAL STATIONS w- DRIP TRAY**



Pt. No. GCGF300PT

Water Connection is a ½" BSP Male

Removable Insert Top piece

# **DRIP TRAY DECK INSERT only**