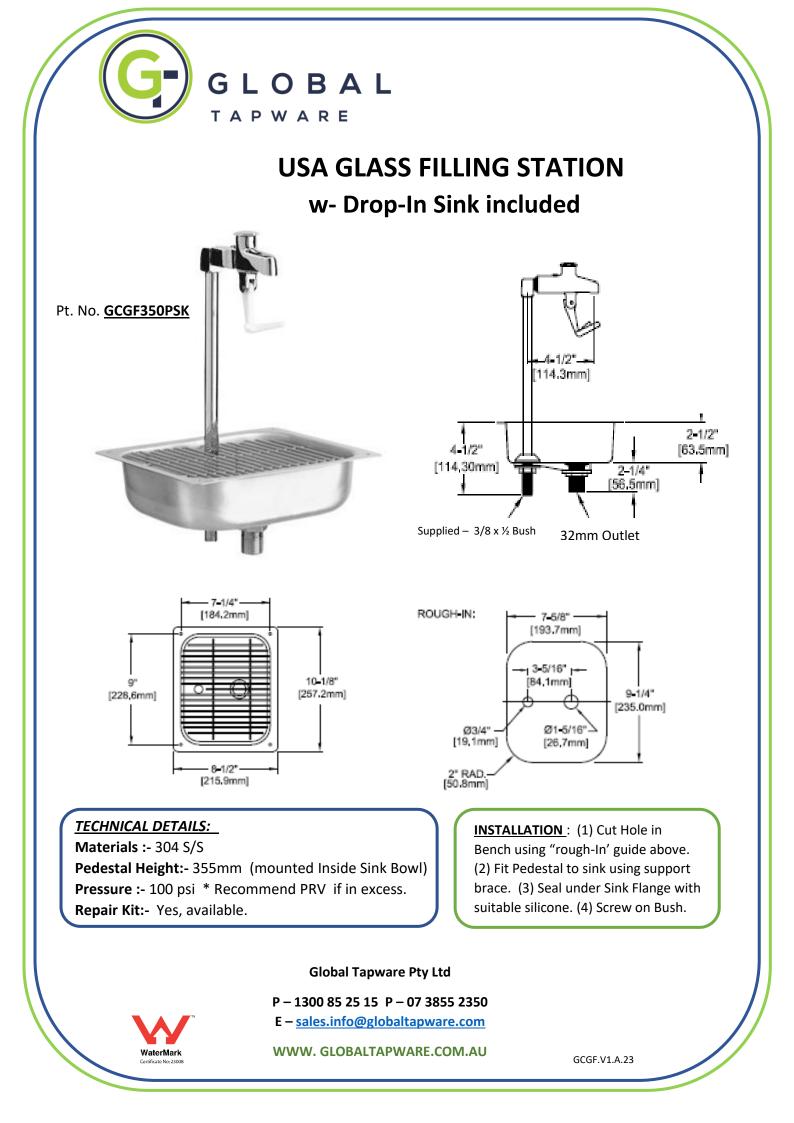

### TECHNICAL DETAILS:

Materials - 304 S/S Pedestal Height: - 300mm (Bench Mounted) Pressure :- max. 500 kpa Temperature:- max. 40 degree C \* Recommend PRV if in excess. Flow Controller :- On top of unit is a small Screw Slot to adjust flow rate.

#### INSTALLATION

Installing is simple :-Drill a 20- 25mm hole in bench top. Drop

1/2" bsp thread through hole and use the Flanged Lock Nut to tighten on to bench. \* Make sure the washer is fitted underneath topside mounting flange.