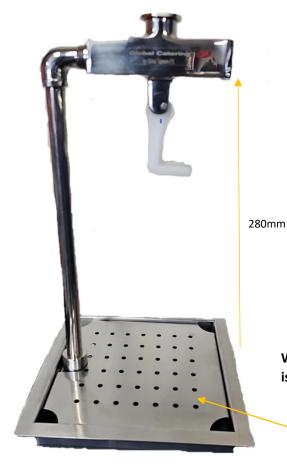

## **GLASS FILLING PEDESTAL STATIONS w- DRIP TRAY**

Pt. No. GCGF300PT

Water Connection is a ½" BSP Male

Removable Insert Top piece