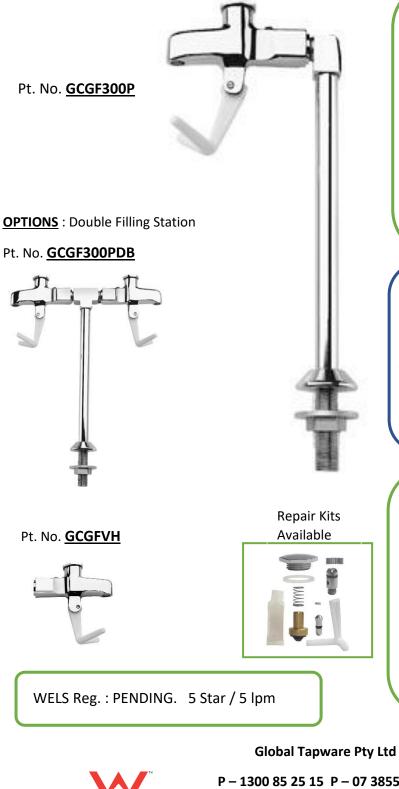

### **GLASS FILLERS** –

These Glass Fillers are made from 304 Stainless Steel and Designed for quick and easy filling of Glasses or Jugs by your patrons. Thereby saving staff time & money that can be spent on more important matters. We have 3 variety shown here. If you require something different, then contact us.

### TECHNICAL DETAILS:

Materials - 304 S/S Pedestal Height: - 300mm (Bench Mounted) Pressure :- max. 500 kpa Temperature:- max. 40 degree C \* Recommend PRV if in excess. Flow Controller :- On top of unit is a small Screw Slot to adjust flow rate.

#### INSTALLATION

Installing is simple :-Drill a 20- 25mm hole in bench top. Drop

1/2" bsp thread through hole and use the Flanged Lock Nut to tighten on to bench. \* Make sure the washer is fitted underneath topside mounting flange.