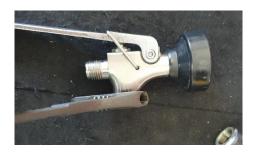

## Step 3:-

Check Inside valve and around rubber seat for any debris / rubbish. If possible, carefully give it a flush out with water under a tap. The internal seat is Stainless Steel and should not have any damage to it

Check around seat for rubbish

**STEP 4:-** Re-assemble with care in reverse order.

\*\*\* You will need to push & turn the hex at the same time to get it started.

GLOBAL TAPWARE P/L 1300 85 25 15