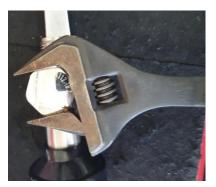

## Step 2:-

Using a "Shifter' undo the Hex Nut / Internal Male

'Take Care' as this fitting is under spring pressure