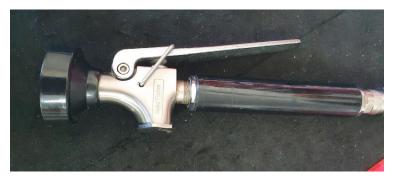

## How To Fix Leaking Pre-Rinse Spray Gun

by Global Tapware P/L

## <u>Step 1:-</u>

Turn Water off at the tap.

Then remove Valve Head from Handle.