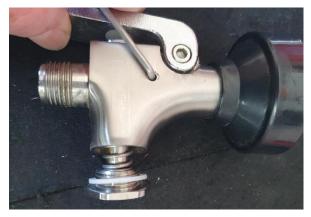

## Step 2:-

Using a "Shifter' undo the Hex Nut / Internal Male

'Take Care' as this fitting is under spring pressure