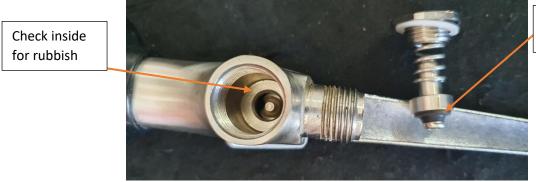

## Step 2:-

Using a "Shifter' undo the Hex Nut / Internal Male

'Take Care' as this fitting is under spring pressure

## Step 3:-

Check Inside valve and around rubber seat for any debris / rubbish. If possible, carefully give it a flush out with water under a tap. The internal seat is Stainless Steel and should not have any damage to it

Check around seat for rubbish

**STEP 4:-** Re-assemble with care in reverse order.

\*\*\* You will need to push & turn the hex at the same time to get it started.

GLOBAL TAPWARE P/L 1300 85 25 15