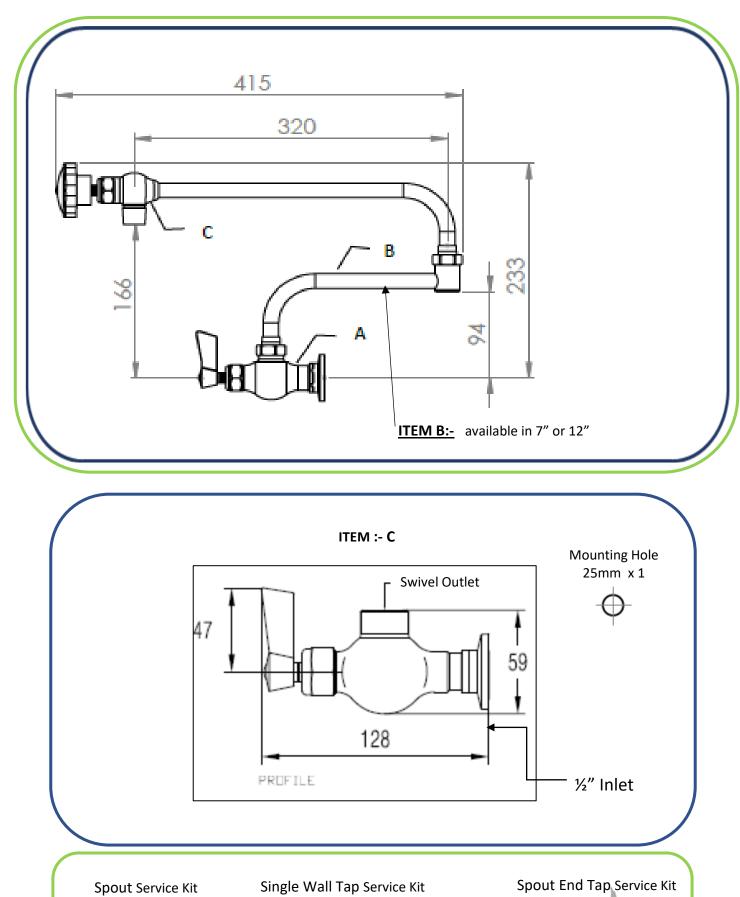

### Features:

- All metal Components in contact with water are 304 S/S.
- Suit Hot or Cold water.
- Spring Jumper Valve in Hob Tap.
- Fixed Jumper On End Tap.
- Either 7" or 12" Double Swivel Arm fitted to Tap body.
- Available in w- 12", 18", 24" Swivel End Tap Spout.
- Spout Service Kits available.
- Tap Repair Kits Available.

#### Technical:-

Australian Standards : Watermarked

WELS Reg. WELS Rated Flow Rate : TM41201 : 3 Stars : 9 lpm

Mounting Hole Material Finish 1 : 22 - 25mm : 304 Stainless : Polished

Working Press. Max. Press. rate Operating Temp : **500kpa.** (NPC) : **1500kpa.** : **1 - 80° C.** 