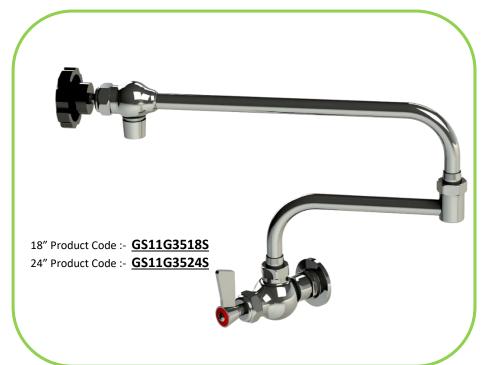

# 'Global Stainless™' SINGLE WALL TAP

w- DOUBLE Swivel Spout w- END TAP

### Features:

- All metal Components in contact with water are 304 S/S.
- Suit Hot or Cold water.
- Spring Jumper Valve in Hob Tap.
- Fixed Jumper On End Tap.
- Either 7" or 12" Double Swivel Arm fitted to Tap body.
- Available in w- 12", 18", 24" Swivel End Tap Spout.
- Spout Service Kits available.
- Tap Repair Kits Available.