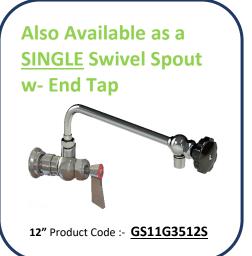

# 'Global Stainless™' SINGLE WALL TAP

w- DOUBLE Swivel Spout w- END TAP

### Features:

- All metal Components in contact with water are 304 S/S.
- Suit Hot or Cold water.
- Spring Jumper Valve in Hob Tap.
- Fixed Jumper On End Tap.
- Either 7" or 12" Double Swivel Arm fitted to Tap body.
- Available in w- 12", 18", 24" Swivel End Tap Spout.
- Spout Service Kits available.
- Tap Repair Kits Available.