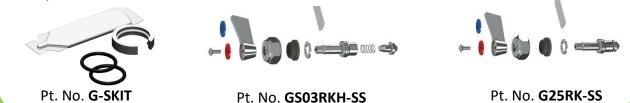

### Features:

- All metal Components in contact with water are 304 S/S.
- Suit Hot or Cold water.
- Spring Jumper Valve in Hob Tap.
- Fixed Jumper On End Tap.
- Either 7" or 12" Double Swivel Arm fitted to Tap body.
- Available in w- 12", 18", 24" Swivel End Tap Spout.
- Spout Service Kits available.
- Tap Repair Kits Available.