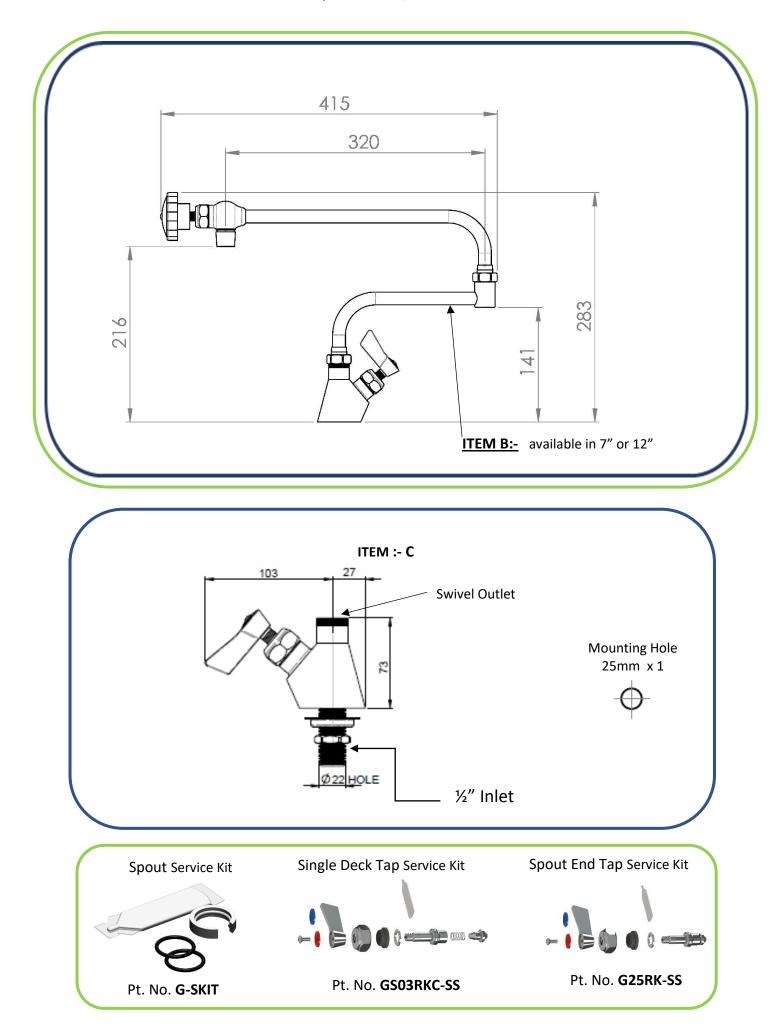

## Features:

- All metal Components in contact with water are 304 S/S.
- Suit Hot or Cold water.
- Spring Jumper Valve in Hob Tap.
- Fixed Jumper On End Tap.
- Either 7" or 12" Double Swivel Arm fitted to Tap body.
- Available in w- 12", 18", 24" Swivel End Tap Spout.
- Spout Service Kits available.
- > <u>Tap Repair Kits</u> Available.