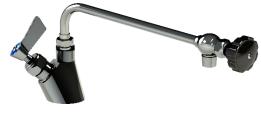

## w- DOUBLE Swivel Spout w- END TAP

Also Available as a <u>SINGLE</u> Swivel Spout w- End Tap

12" Product Code :- GS02G3512S

## Features:

- All metal Components in contact with water are 304 S/S.
- Suit Hot or Cold water.
- Spring Jumper Valve in Hob Tap.
- Fixed Jumper On End Tap.
- Either 7" or 12" Double Swivel Arm fitted to Tap body.
- Available in w- 12", 18", 24" Swivel End Tap Spout.
- Spout Service Kits available.
- > <u>Tap Repair Kits</u> Available.