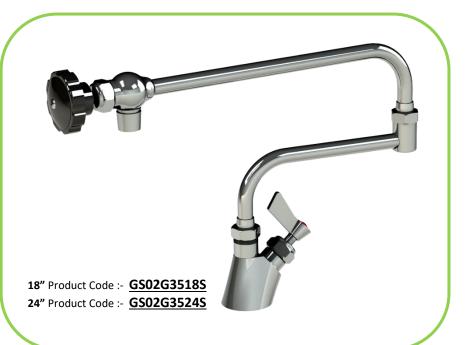

## w- DOUBLE Swivel Spout w- END TAP

Also Available as a <u>SINGLE</u> Swivel Spout w- End Tap

12" Product Code :- GS02G3512S

## Features:

- All metal Components in contact with water are 304 S/S.
- Suit Hot or Cold water.
- Spring Jumper Valve in Hob Tap.
- Fixed Jumper On End Tap.
- Either 7" or 12" Double Swivel Arm fitted to Tap body.
- Available in w- 12", 18", 24" Swivel End Tap Spout.
- Spout Service Kits available.
- > <u>Tap Repair Kits</u> Available.