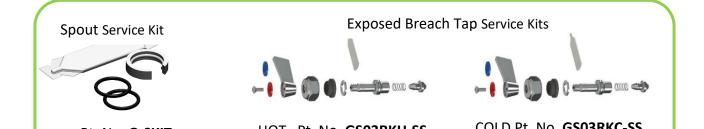

## **Features:**

Α

6"

- > All metal Components in contact with water are 304 S/S.
- Suit Hot or Cold water.
- Spring Jumper Valve in Hob Tap.
- A Range of STANDARD Spout Sizes are available.
- A Range of GOOSENECK Spouts are available.
- Spout Service Kits available.
- Tap Repair Kits Available.
- **WATERMARKED** & WELS Registered.