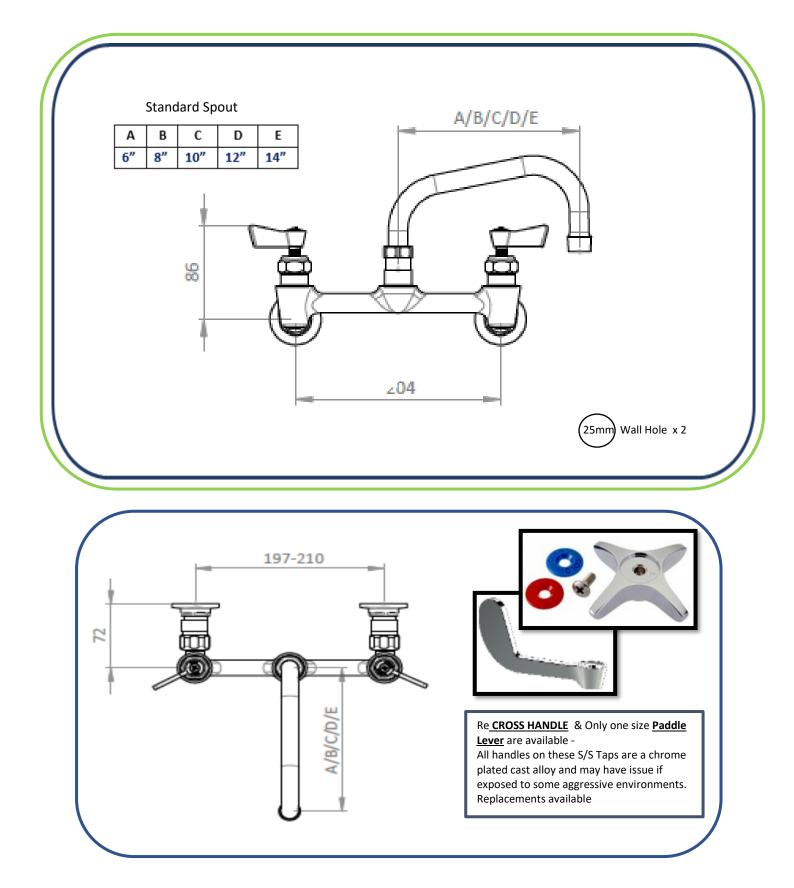

## 'Global Stainless<sup>™</sup>' **EXPOSED BREACH WALL TAP**

w- STANDARD Swivel Spout

## **Features:**

Α

6"

- > All metal Components in contact with water are 304 S/S.
- Suit Hot or Cold water.
- Spring Jumper Valve in Hob Tap.
- A Range of STANDARD Spout Sizes are available.
- A Range of GOOSENECK Spouts are available.
- Spout Service Kits available.
- Tap Repair Kits Available.
- **WATERMARKED** & WELS Registered.