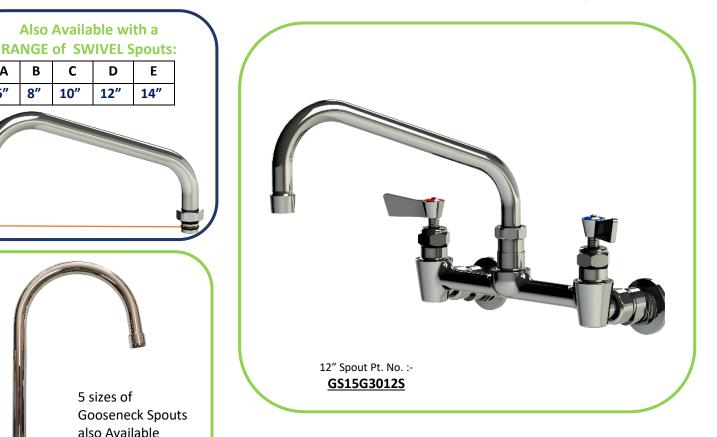

## 'Global Stainless<sup>™</sup>' **EXPOSED BREACH WALL TAP**

w- STANDARD Swivel Spout

## **Features:**

Α

6"

- > All metal Components in contact with water are 304 S/S.
- Suit Hot or Cold water.
- Spring Jumper Valve in Hob Tap.
- A Range of STANDARD Spout Sizes are available.
- A Range of GOOSENECK Spouts are available.
- Spout Service Kits available.
- Tap Repair Kits Available.
- **WATERMARKED** & WELS Registered.