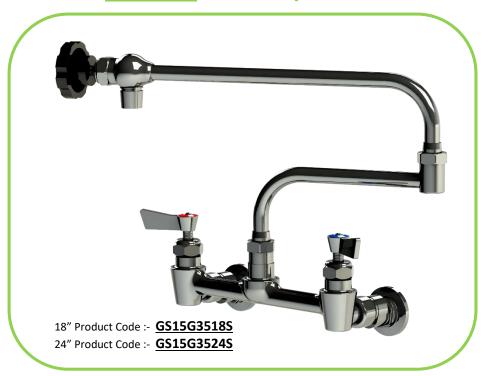

# 'Global Stainless™' EXPOSED BREACH WALL TAP

w- DOUBLE Swivel Spout w- END TAP

12" Product Code :- GS15G3512S

#### **Features:**

- ➤ All metal Components in contact with water are 304 S/S.
- Suit Hot or Cold water.
- Spring Jumper Valve in Hob Tap.
- Fixed Jumper On End Tap.
- ➤ Either 7" or 12" Double Swivel Arm fitted to Tap body.
- ➤ Available in w- 12", 18", 24" Swivel End Tap Spout.
- Spout Service Kits available.
- Tap Repair Kits Available.