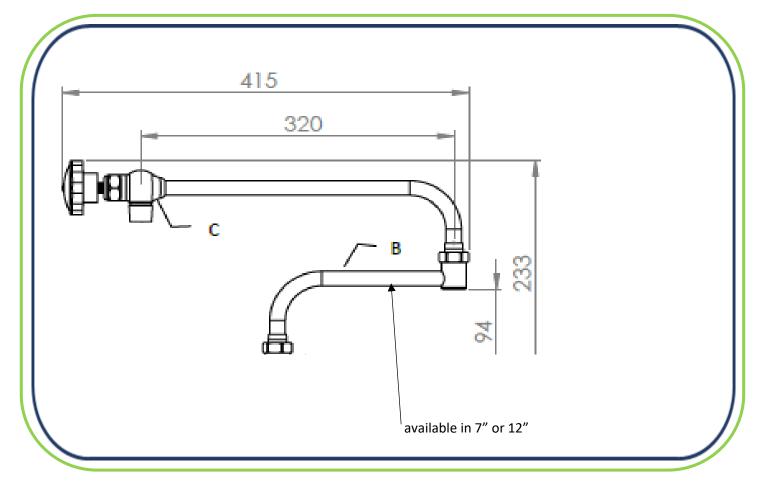

#### **Features:**

- ➤ All metal Components in contact with water are 304 S/S.
- Suit Hot or Cold water.
- Spring Jumper Valve in Hob Tap.
- Fixed Jumper On End Tap.
- ➤ Either 7" or 12" Double Swivel Arm fitted to Tap body.
- ➤ Available in w- 12", 18", 24" Swivel End Tap Spout.
- Spout Service Kits available.
- Tap Repair Kits Available.