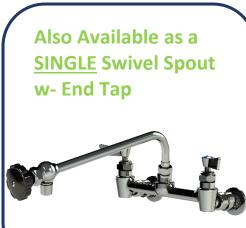

# 'Global Stainless™' EXPOSED BREACH WALL TAP

w- DOUBLE Swivel Spout w- END TAP

12" Product Code :- GS15G3512S

#### **Features:**

- ➤ All metal Components in contact with water are 304 S/S.
- Suit Hot or Cold water.
- Spring Jumper Valve in Hob Tap.
- Fixed Jumper On End Tap.
- ➤ Either 7" or 12" Double Swivel Arm fitted to Tap body.
- ➤ Available in w- 12", 18", 24" Swivel End Tap Spout.
- Spout Service Kits available.
- Tap Repair Kits Available.