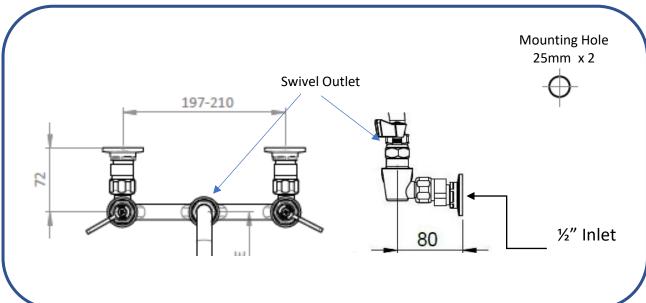

#### Technical:-

Australian Standards: Watermarked

WELS Reg. : TM41201
WELS Rated : 3 Stars
Flow Rate : 9 lpm

Mounting Hole : 22 - 25mm

Material : 304 Stainless
Finish 1 : Polished

Working Press. : **500kpa.** (NPC)
Max. Press. rate : **1500kpa.**Operating Temp : **1 - 80° C.** 