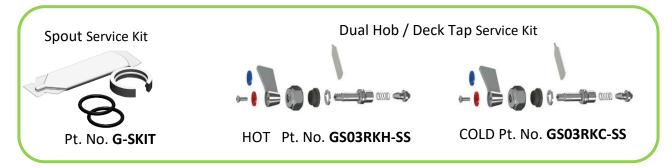

#### **Features:**

- ➤ All metal Components in contact with water are 304 S/S.
- Suit Hot or Cold water.
- Spring Jumper Valve in Hob Tap.
- ➤ A Range of STANDARD Spout Sizes are available.
- A Range of GOOSENECK Spouts are available.
- Spout Service Kits available.
- Tap Repair Kits Available.
- > WATERMARKED & WELS Registered.