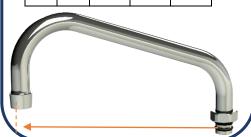

### w- STANDARD Swivel Spout

## Also Available with a RANGE of SWIVEL Spouts:

| Α  | В  | С   | D   | E   |
|----|----|-----|-----|-----|
| 6" | 8" | 10" | 12" | 14" |