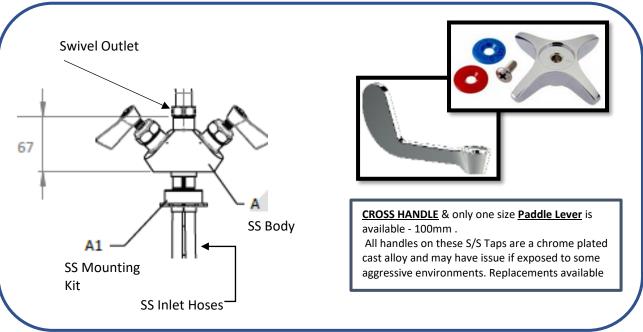

#### **Features:**

- ➤ All metal Components in contact with water are 304 S/S.
- Suit Hot or Cold water.
- Spring Jumper Valve in Hob Tap.
- ➤ A Range of STANDARD Spout Sizes are available.
- A Range of GOOSENECK Spouts are available.
- Spout Service Kits available.
- Tap Repair Kits Available.
- > WATERMARKED & WELS Registered.