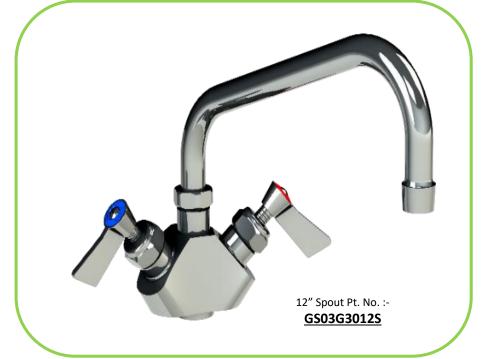

# 'Global Stainless™' DUAL DECK TAP

#### **Features:**

- ➤ All metal Components in contact with water are 304 S/S.
- Suit Hot or Cold water.
- Spring Jumper Valve in Hob Tap.
- ➤ A Range of STANDARD Spout Sizes are available.
- A Range of GOOSENECK Spouts are available.
- Spout Service Kits available.
- Tap Repair Kits Available.
- > WATERMARKED & WELS Registered.

#### Technical:-

Australian Standards: Watermarked

WELS Reg. : TM40511
WELS Rated : 3 Stars
Flow Rate : 9 lpm

Mounting Hole : 22 - 25mm

Material : 304 Stainless
Finish 1 : Polished

Working Press. : **500kpa.** (NPC)