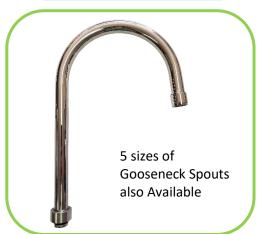

#### **Features:**

- ➤ All metal Components in contact with water are 304 S/S.
- Suit Hot or Cold water.
- Spring Jumper Valve in Hob Tap.
- ➤ A Range of STANDARD Spout Sizes are available.
- A Range of GOOSENECK Spouts are available.
- Spout Service Kits available.
- Tap Repair Kits Available.
- > WATERMARKED & WELS Registered.