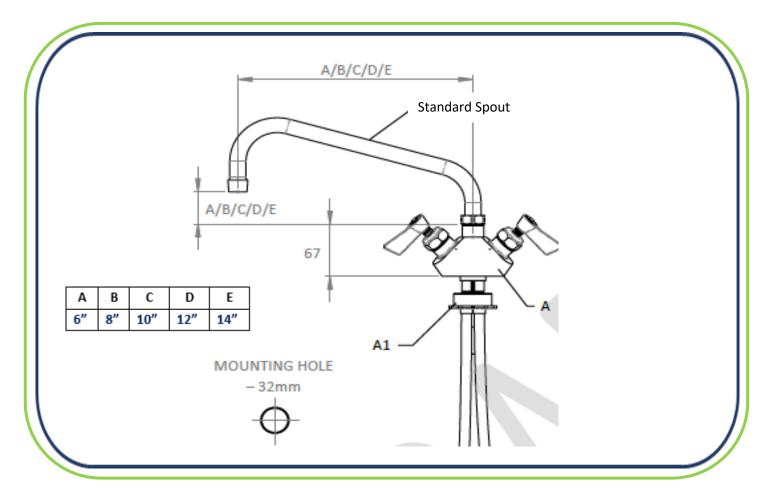

### w- STANDARD Swivel Spout

## Also Available with a RANGE of SWIVEL Spouts:

| Α  | В  | С   | D   | E   |
|----|----|-----|-----|-----|
| 6" | 8" | 10" | 12" | 14" |

#### Technical:-

Australian Standards: Watermarked

WELS Reg. : TM40511
WELS Rated : 3 Stars
Flow Rate : 9 lpm

Mounting Hole : 22 - 25mm

Material : 304 Stainless
Finish 1 : Polished

Working Press. : **500kpa.** (NPC)