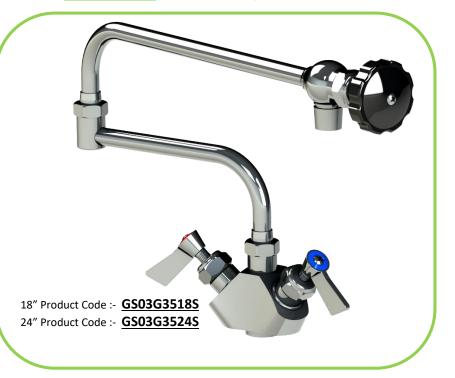

## 'Global Stainless™' DUAL DECK TAP

w- DOUBLE Swivel Spout w- END TAP

## Features:

- All metal Components in contact with water are 304 S/S.
- Suit Hot or Cold water.
- Spring Jumper Valve in Hob Tap.
- Fixed Jumper On End Tap.
- Either 7" or 12" Double Swivel Arm fitted to Tap body.
- Available in w- 12", 18", 24" Swivel End Tap Spout.
- Spout Service Kits available.
- Tap Repair Kits Available.