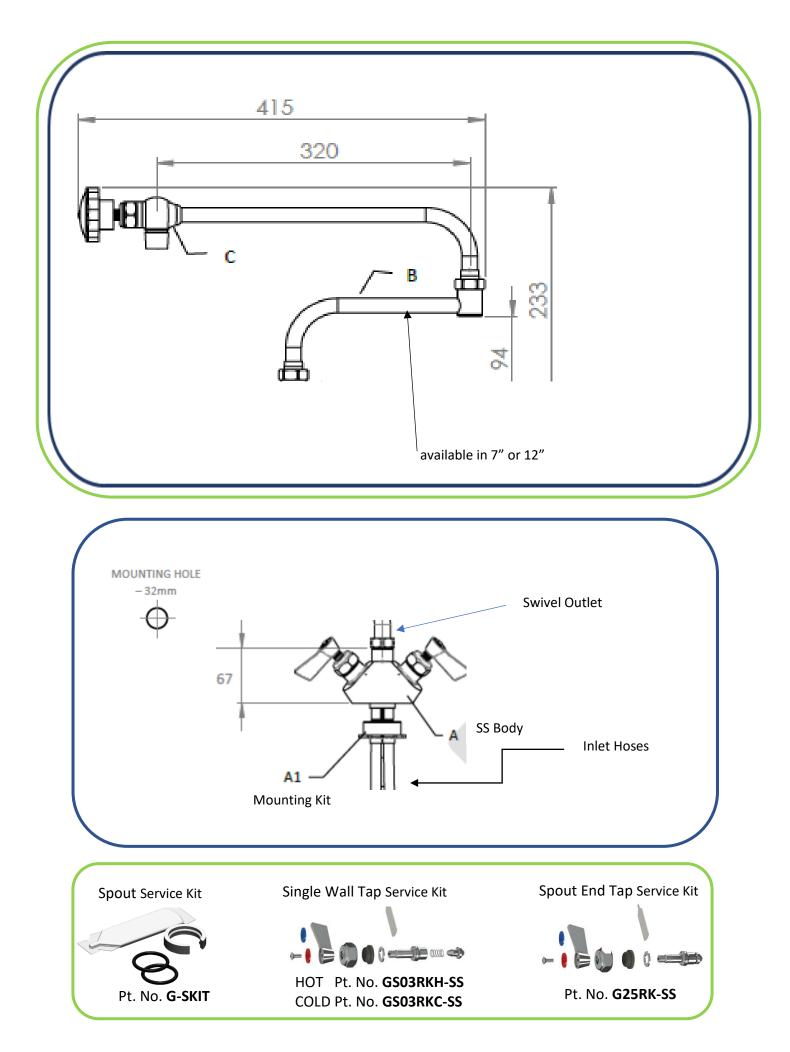

## Features:

- All metal Components in contact with water are 304 S/S.
- Suit Hot or Cold water.
- Spring Jumper Valve in Hob Tap.
- Fixed Jumper On End Tap.
- Either 7" or 12" Double Swivel Arm fitted to Tap body.
- Available in w- 12", 18", 24" Swivel End Tap Spout.
- Spout Service Kits available.
- Tap Repair Kits Available.

## Technical:-

Australian Standards : Watermarked

WELS Reg. WELS Rated Flow Rate : TM41201 : 3 Stars : 9 lpm

Mounting Hole Material Finish 1 : 22 - 25mm : 304 Stainless : Polished

Working Press. Max. Press. rate Operating Temp : **500kpa.** (NPC) : **1500kpa.** : **1 - 80° C.** 