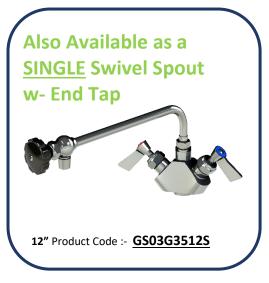

## 'Global Stainless™' DUAL DECK TAP

w- DOUBLE Swivel Spout w- END TAP

## Features:

- All metal Components in contact with water are 304 S/S.
- Suit Hot or Cold water.
- Spring Jumper Valve in Hob Tap.
- Fixed Jumper On End Tap.
- Either 7" or 12" Double Swivel Arm fitted to Tap body.
- Available in w- 12", 18", 24" Swivel End Tap Spout.
- Spout Service Kits available.
- Tap Repair Kits Available.