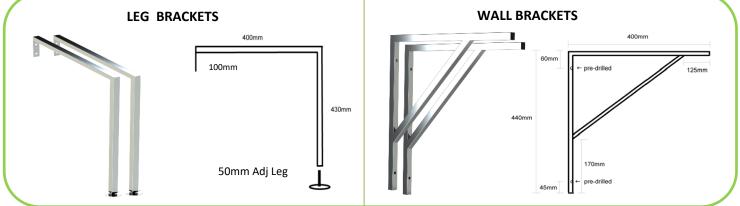

We can supply with various Tapware Configurations to suit Price & Budgets-see over page

- ✓ Brackets made from 304 S/S 20mm Square Tube.
- ✓ Wall Model has Pre-Drilled holes for wall mounting.
- ✓ Leg Model has 100mm Wall Mount Plate Pre-Drilled.
- ✓ Leg Model has 50mm Round Adjustable Feet
- ✓ Both Wall & Leg Brackets Sold as pairs.
- ✓ SIZES: W<u>all</u> = 400 x 400mm, <u>Leg</u> = 400 x 500mm Adj.
- ✓ <u>SPLASH-BACK Panels</u> :-560 x 470 or 600 Tall No. 4 or Mirror S/S