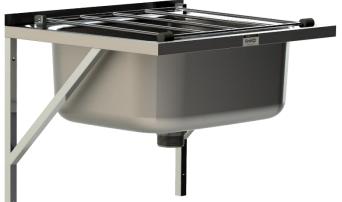

## CLEANERS SINK

Global iNOX brand

Our standard **'Cleaners Sink'** features a Polished 304 Stainless-Steel bowl with a S/S Hinged Grate and optional Mounting System - Wall or Adjustable Leg Brackets.

## **Bowl Features:**

- Polished Hinged Grate with Rubber Stoppers.
- Wall or Leg Brackets sold with bowl or separately.
- Supplied with 50mm Plug & Waste Hole.
- Supplied with 50 mm Splash Back
- Add-On Splash Backs available 300, 450 & 600mm

We can supply with various Tapware Configurations to suit Price & Budgets-see over page

- ✓ Brackets made from 304 S/S 20mm Square Tube.
- ✓ Wall Model has Pre-Drilled holes for wall mounting.
- ✓ Leg Model has 100mm Wall Mount Plate Pre-Drilled.
- ✓ Leg Model has 50mm Round Adjustable Feet
- ✓ Both Wall & Leg Brackets Sold as pairs.
- ✓ SIZES: W<u>all</u> = 400 x 400mm, <u>Leg</u> = 400 x 500mm Adj.
- ✓ <u>SPLASH-BACK Panels</u> :-560 x 470 or 600 Tall No. 4 or Mirror S/S