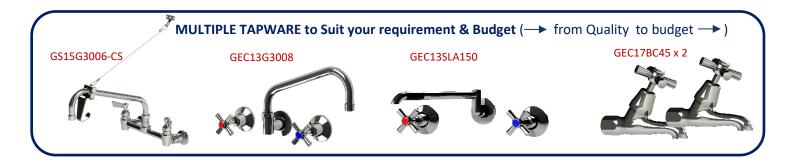

We can supply with various Tapware Configurations to suit Price & Budgets-see over page

- ✓ Brackets made from 304 S/S 20mm Square Tube.
- ✓ Wall Model has Pre-Drilled holes for wall mounting.
- ✓ Leg Model has 100mm Wall Mount Plate Pre-Drilled.
- ✓ Leg Model has 50mm Round Adjustable Feet
- ✓ Both Wall & Leg Brackets Sold as pairs.
- ✓ SIZES: W<u>all</u> = 400 x 400mm, <u>Leg</u> = 400 x 500mm Adj.
- ✓ <u>SPLASH-BACK Panels</u> :-560 x 470 or 600 Tall No. 4 or Mirror S/S