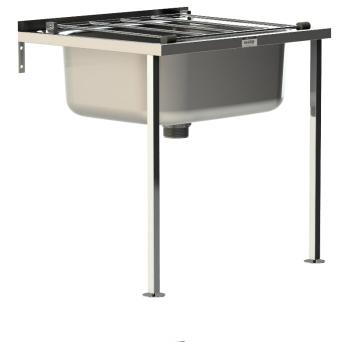

## CLEANERS SINK

Global iNOX brand

Our standard **'Cleaners Sink'** features a Polished 304 Stainless-Steel bowl with a S/S Hinged Grate and optional Mounting System - Wall or Adjustable Leg Brackets.

## **Bowl Features:**

- Polished Hinged Grate with Rubber Stoppers.
- Wall or Leg Brackets sold with bowl or separately.
- Supplied with 50mm Plug & Waste Hole.
- Supplied with 50 mm Splash Back
- Add-On Splash Backs available 300, 450 & 600mm

We can supply with various Tapware Configurations to suit Price & Budgets-see over page

- ✓ Brackets made from 304 S/S 20mm Square Tube.
- ✓ Wall Model has Pre-Drilled holes for wall mounting.
- ✓ Leg Model has 100mm Wall Mount Plate Pre-Drilled.
- ✓ Leg Model has 50mm Round Adjustable Feet
- ✓ Both Wall & Leg Brackets Sold as pairs.
- ✓ SIZES: W<u>all</u> = 400 x 400mm, <u>Leg</u> = 400 x 500mm Adj.
- ✓ <u>SPLASH-BACK Panels</u> :-560 x 470 or 600 Tall No. 4 or Mirror S/S