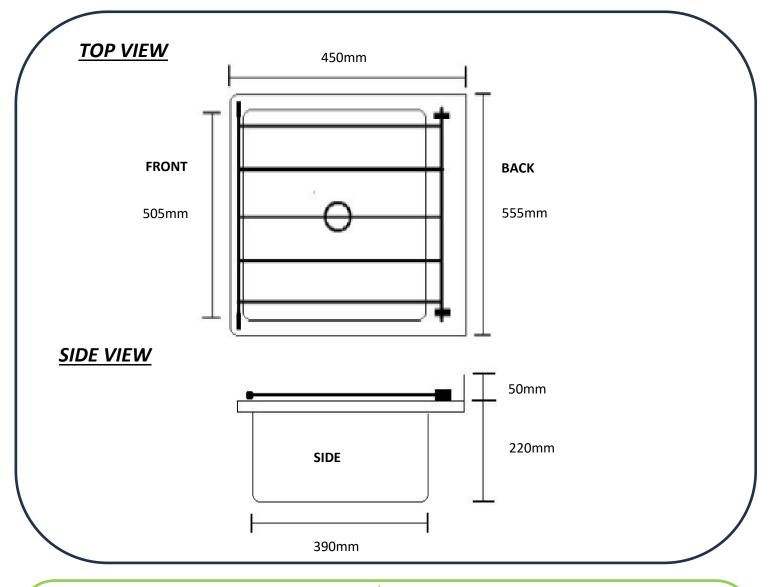

## **Bowl Features:**

- Polished Hinged Grate with Rubber Stoppers.
- Wall or Leg Brackets sold with bowl or separately.
- Supplied with 50mm Plug & Waste Hole.
- Supplied with 50 mm Splash Back
- Add-On Splash Backs available 300, 450 & 600mm

We can supply with various Tapware Configurations to suit Price & Budgets-see over page

- ✓ Brackets made from 304 S/S 20mm Square Tube.
- ✓ Wall Model has Pre-Drilled holes for wall mounting.
- ✓ Leg Model has 100mm Wall Mount Plate Pre-Drilled.
- ✓ Leg Model has 50mm Round Adjustable Feet
- ✓ Both Wall & Leg Brackets Sold as pairs.
- ✓ SIZES: W<u>all</u> = 400 x 400mm, <u>Leg</u> = 400 x 500mm Adj.
- ✓ <u>SPLASH-BACK Panels</u> :-560 x 470 or 600 Tall No. 4 or Mirror S/S